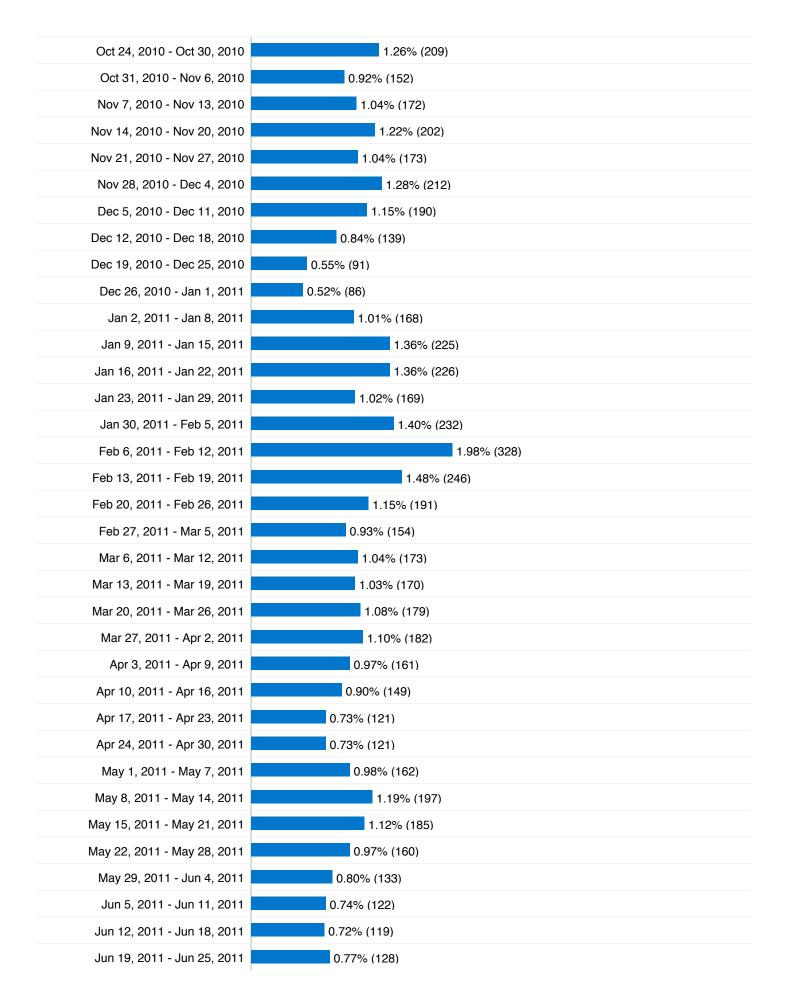

# **Absolute Unique Visitors** Visitors 300 Apr 26 - May 1 | Aug 8 - Aug 14 | Nov 21 - Nov 2 | Mar 6 - Mar 12 | Jun 19 - Jun 25 | Oct 2 - Oct **Visitors** 14,019

| sitors Ove     |                |                |                |                 | Visitors  |
|----------------|----------------|----------------|----------------|-----------------|-----------|
| 00             |                |                |                |                 | 6         |
| 00             |                | A              |                | <b>W</b>        |           |
| <b>~</b> ~~    | ~~~            | \\\\           | ~              | <b>/</b>        | 0         |
| Apr 26 - May 1 | Aug 8 - Aug 14 | Nov 21 - Nov 2 | Mar 6 - Mar 12 | Jun 19 - Jun 25 | Oct 2 - O |
| √isitors       |                |                |                |                 |           |
| 14,019         |                |                |                |                 |           |
| •              |                |                |                |                 |           |
|                |                |                |                |                 |           |

#### 14,019 Absolute Unique Visitors

# 14,019 people visited this site

14,019 Absolute Unique Visitors

\_\_\_\_\_\_ 102,157 Pageviews

4.10 Average Pageviews

00:05:29 Time on Site

58.07% Bounce Rate

56.06% New Visits