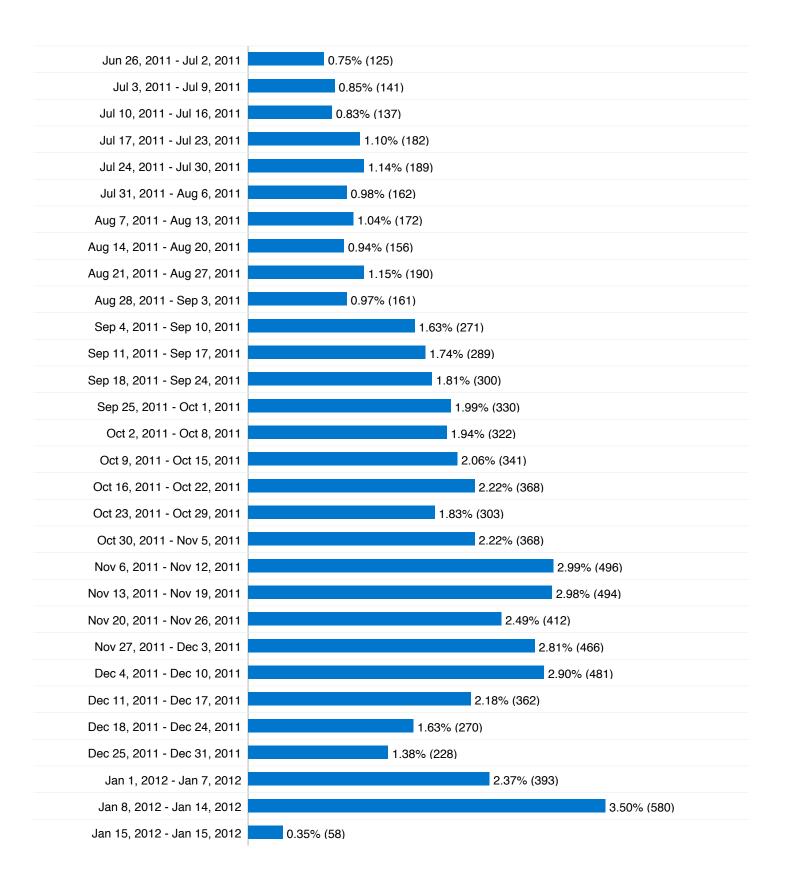

# **Absolute Unique Visitors** Visitors 300 Apr 26 - May 1 | Aug 8 - Aug 14 | Nov 21 - Nov 2 | Mar 6 - Mar 12 | Jun 19 - Jun 25 | Oct 2 - Oct **Visitors** 14,019

| sitors Ove     |                |                |                |                 | Visitors  |
|----------------|----------------|----------------|----------------|-----------------|-----------|
| 00             |                |                |                |                 | 6         |
| 00             |                | A              |                | <b>W</b>        |           |
| <b>~</b> ~~    | ~~~            | \\\\           | ~              | <b>/</b>        | 0         |
| Apr 26 - May 1 | Aug 8 - Aug 14 | Nov 21 - Nov 2 | Mar 6 - Mar 12 | Jun 19 - Jun 25 | Oct 2 - O |
| √isitors       |                |                |                |                 |           |
| 14,019         |                |                |                |                 |           |
| •              |                |                |                |                 |           |
|                |                |                |                |                 |           |

#### 14,019 Absolute Unique Visitors

# 14,019 people visited this site

14,019 Absolute Unique Visitors

\_\_\_\_\_\_ 102,157 Pageviews

4.10 Average Pageviews

00:05:29 Time on Site

58.07% Bounce Rate

56.06% New Visits