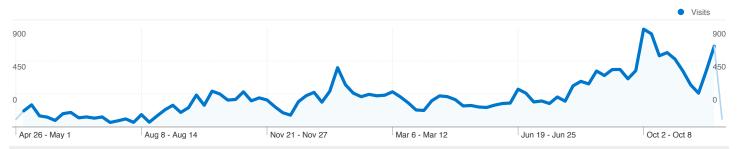

# **Absolute Unique Visitors** Visitors 300 Apr 26 - May 1 | Aug 8 - Aug 14 | Nov 21 - Nov 2 | Mar 6 - Mar 12 | Jun 19 - Jun 25 | Oct 2 - Oct **Visitors** 14,019

| sitors Ove     |                |                |                |                 | Visitors  |
|----------------|----------------|----------------|----------------|-----------------|-----------|
| 00             |                |                |                |                 | 6         |
| 00             |                | A              |                | <b>W</b>        |           |
| <b>~</b> ~~    | ~~~            | \\\\           | ~              | <b>/</b>        | 0         |
| Apr 26 - May 1 | Aug 8 - Aug 14 | Nov 21 - Nov 2 | Mar 6 - Mar 12 | Jun 19 - Jun 25 | Oct 2 - O |
| √isitors       |                |                |                |                 |           |
| 14,019         |                |                |                |                 |           |
| •              |                |                |                |                 |           |
|                |                |                |                |                 |           |

#### 14,019 Absolute Unique Visitors

# 14,019 people visited this site

14,019 Absolute Unique Visitors

\_\_\_\_\_\_ 102,157 Pageviews

4.10 Average Pageviews

00:05:29 Time on Site

58.07% Bounce Rate

56.06% New Visits