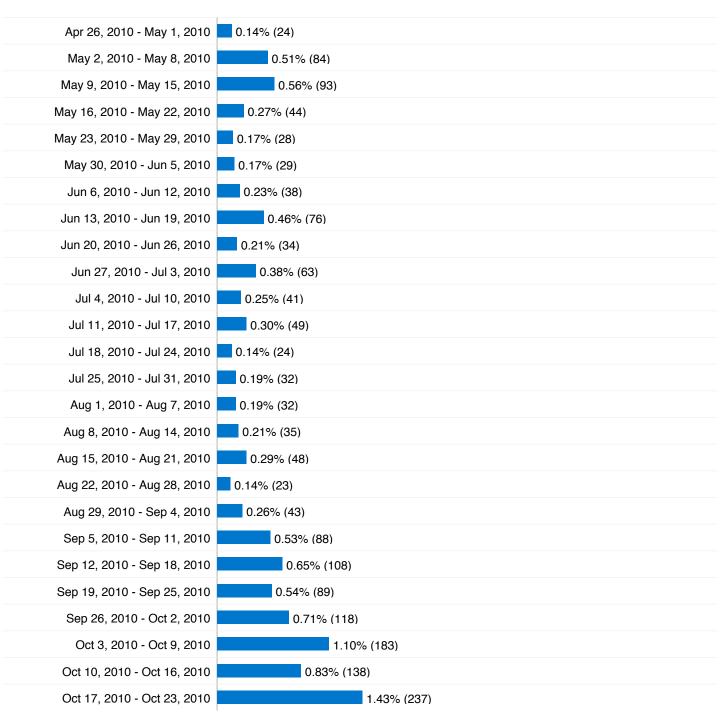

# **Absolute Unique Visitors** Visitors 300 Apr 26 - May 1 | Aug 8 - Aug 14 | Nov 21 - Nov 2 | Mar 6 - Mar 12 | Jun 19 - Jun 25 | Oct 2 - Oct **Visitors** 14,019

| sitors Ove     |                |                |                |                 | Visitors  |
|----------------|----------------|----------------|----------------|-----------------|-----------|
| 00             |                |                |                |                 | 6         |
| 00             |                | A              |                | <b>W</b>        |           |
| <b>~</b> ~~    | ~~~            | \\\\           | ~              | <b>/</b>        | 0         |
| Apr 26 - May 1 | Aug 8 - Aug 14 | Nov 21 - Nov 2 | Mar 6 - Mar 12 | Jun 19 - Jun 25 | Oct 2 - O |
| √isitors       |                |                |                |                 |           |
| 14,019         |                |                |                |                 |           |
| •              |                |                |                |                 |           |
|                |                |                |                |                 |           |

#### 14,019 Absolute Unique Visitors

# 14,019 people visited this site

14,019 Absolute Unique Visitors

\_\_\_\_\_\_ 102,157 Pageviews

4.10 Average Pageviews

00:05:29 Time on Site

58.07% Bounce Rate

56.06% New Visits