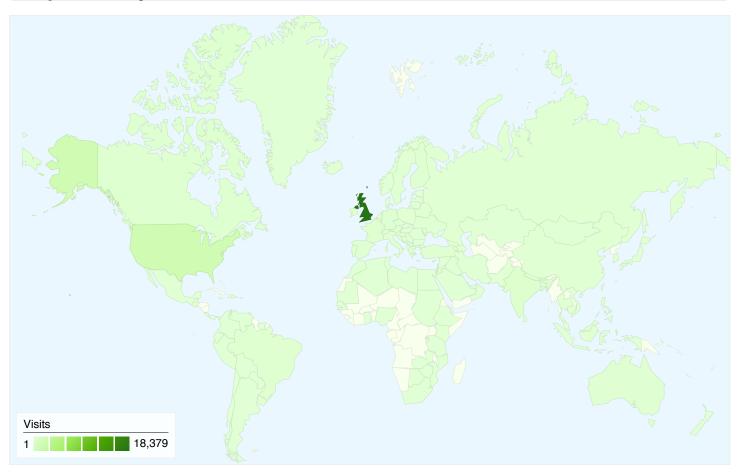

# 24,918 visits came from 138 countries/territories

| Visits 24,918 % of Site Total: 100.00% | Pages/Visit 4.10 Site Avg: 4.10 (0.00%) | <b>00:05</b> :<br>Site Avg: |             | % New Visits<br>56.06%<br>Site Avg:<br>56.06% (-0.01%) | <b>Bounce 58.07</b> Site Avg: <b>58.07</b> | %           |
|----------------------------------------|-----------------------------------------|-----------------------------|-------------|--------------------------------------------------------|--------------------------------------------|-------------|
| Country/Territory                      |                                         | Visits                      | Pages/Visit | Avg. Time on<br>Site                                   | % New Visits                               | Bounce Rate |
| United Kingdom                         |                                         | 18,379                      | 4.79        | 00:06:37                                               | 46.66%                                     | 54.20%      |
| United States                          |                                         | 1,850                       | 2.02        | 00:03:14                                               | 83.95%                                     | 70.86%      |
| India                                  |                                         | 399                         | 1.66        | 00:01:15                                               | 91.23%                                     | 76.19%      |
| Canada                                 |                                         | 284                         | 1.91        | 00:01:24                                               | 94.72%                                     | 72.18%      |
| Germany                                |                                         | 217                         | 2.12        | 00:01:48                                               | 80.18%                                     | 64.98%      |
| Brazil                                 |                                         | 208                         | 1.74        | 00:00:35                                               | 75.00%                                     | 73.56%      |
| Italy                                  |                                         | 204                         | 2.36        | 00:02:05                                               | 73.04%                                     | 60.29%      |
| France                                 |                                         | 176                         | 2.29        | 00:01:25                                               | 86.36%                                     | 65.34%      |
| Australia                              |                                         | 146                         | 2.03        | 00:00:59                                               | 91.78%                                     | 71.92%      |