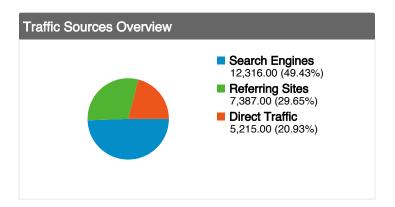

# process.arts.ac.uk Traffic Sources Overview

#### All traffic sources sent a total of 24,918 visits

#### **Top Traffic Sources**

| Sources                          | Visits | % visits |
|----------------------------------|--------|----------|
| google (organic)                 | 11,703 | 46.97%   |
| (direct) ((none))                | 5,215  | 20.93%   |
| facebook.com (referral)          | 1,475  | 5.92%    |
| blackboard.arts.ac.uk (referral) | 1,386  | 5.56%    |
| my.arts.ac.uk (referral)         | 687    | 2.76%    |