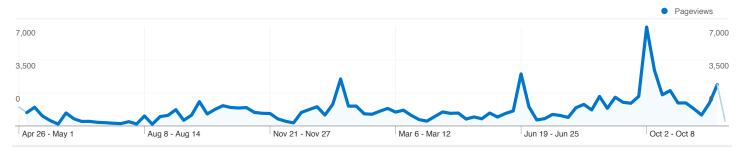

#### Pages on this site were viewed a total of 102,157 times

102,157 Pageviews

\_\_\_\_\_\_ 60,841 Unique Views

58.08% Bounce Rate