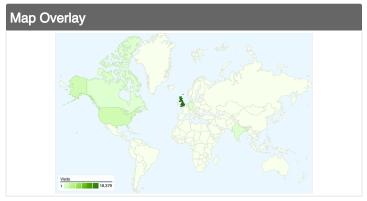

# 24,918 visits came from 138 countries/territories

| Visits 24,918 % of Site Total: 100.00% | Pages/Visit 4.10 Site Avg: 4.10 (0.00%) | <b>00:05</b> :<br>Site Avg: |             | % New Visits<br>56.06%<br>Site Avg:<br>56.06% (-0.01%) | <b>Bounce 58.07</b> Site Avg: <b>58.07</b> | %           |
|----------------------------------------|-----------------------------------------|-----------------------------|-------------|--------------------------------------------------------|--------------------------------------------|-------------|
| Country/Territory                      |                                         | Visits                      | Pages/Visit | Avg. Time on<br>Site                                   | % New Visits                               | Bounce Rate |
| United Kingdom                         |                                         | 18,379                      | 4.79        | 00:06:37                                               | 46.66%                                     | 54.20%      |
| United States                          |                                         | 1,850                       | 2.02        | 00:03:14                                               | 83.95%                                     | 70.86%      |
| India                                  |                                         | 399                         | 1.66        | 00:01:15                                               | 91.23%                                     | 76.19%      |
| Canada                                 |                                         | 284                         | 1.91        | 00:01:24                                               | 94.72%                                     | 72.18%      |
| Germany                                |                                         | 217                         | 2.12        | 00:01:48                                               | 80.18%                                     | 64.98%      |
| Brazil                                 |                                         | 208                         | 1.74        | 00:00:35                                               | 75.00%                                     | 73.56%      |
| Italy                                  |                                         | 204                         | 2.36        | 00:02:05                                               | 73.04%                                     | 60.29%      |
| France                                 |                                         | 176                         | 2.29        | 00:01:25                                               | 86.36%                                     | 65.34%      |
| Australia                              |                                         | 146                         | 2.03        | 00:00:59                                               | 91.78%                                     | 71.92%      |