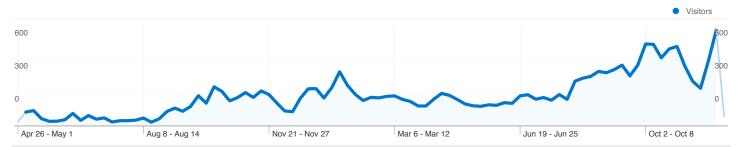

# **Absolute Unique Visitors** Visitors 300 Apr 26 - May 1 | Aug 8 - Aug 14 | Nov 21 - Nov 2 | Mar 6 - Mar 12 | Jun 19 - Jun 25 | Oct 2 - Oct **Visitors** 14,019

| sitors Ove     |                |                |                |                 | Visitors  |
|----------------|----------------|----------------|----------------|-----------------|-----------|
| 00             |                |                |                |                 | 6         |
| 00             |                | A              |                | <b>W</b>        |           |
| <b>~</b> ~~    | ~~~            | \\\\           | ~              | <b>/</b>        | 0         |
| Apr 26 - May 1 | Aug 8 - Aug 14 | Nov 21 - Nov 2 | Mar 6 - Mar 12 | Jun 19 - Jun 25 | Oct 2 - O |
| √isitors       |                |                |                |                 |           |
| 14,019         |                |                |                |                 |           |
| •              |                |                |                |                 |           |
|                |                |                |                |                 |           |

#### 14,019 Absolute Unique Visitors

# 14,019 people visited this site

14,019 Absolute Unique Visitors

\_\_\_\_\_\_ 102,157 Pageviews

4.10 Average Pageviews

00:05:29 Time on Site

58.07% Bounce Rate

56.06% New Visits