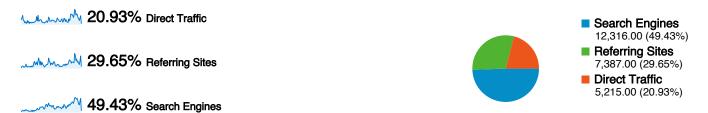

#### All traffic sources sent a total of 24,918 visits

#### **Top Traffic Sources**

| Sources                          | Visits | % visits |
|----------------------------------|--------|----------|
| google (organic)                 | 11,703 | 46.97%   |
| (direct) ((none))                | 5,215  | 20.93%   |
| facebook.com (referral)          | 1,475  | 5.92%    |
| blackboard.arts.ac.uk (referral) | 1,386  | 5.56%    |
| my.arts.ac.uk (referral)         | 687    | 2.76%    |