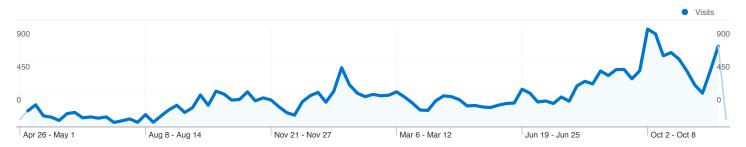

# **Absolute Unique Visitors** Visitors 300 Apr 26 - May 1 | Aug 8 - Aug 14 | Nov 21 - Nov 2 | Mar 6 - Mar 12 | Jun 19 - Jun 25 | Oct 2 - Oct **Visitors** 14,019

| sitors Ove     |                |                |                |                 | Visitors  |
|----------------|----------------|----------------|----------------|-----------------|-----------|
| 00             |                |                |                |                 | 6         |
| 00             |                | A              |                | <b>W</b>        |           |
| <b>~</b> ~~    | ~~~            | \\\\           | ~              | <b>/</b>        | 0         |
| Apr 26 - May 1 | Aug 8 - Aug 14 | Nov 21 - Nov 2 | Mar 6 - Mar 12 | Jun 19 - Jun 25 | Oct 2 - O |
| √isitors       |                |                |                |                 |           |
| 14,019         |                |                |                |                 |           |
| •              |                |                |                |                 |           |
|                |                |                |                |                 |           |

#### 14,019 Absolute Unique Visitors

# 14,019 people visited this site

14,019 Absolute Unique Visitors

\_\_\_\_\_\_ 102,157 Pageviews

4.10 Average Pageviews

00:05:29 Time on Site

58.07% Bounce Rate

56.06% New Visits