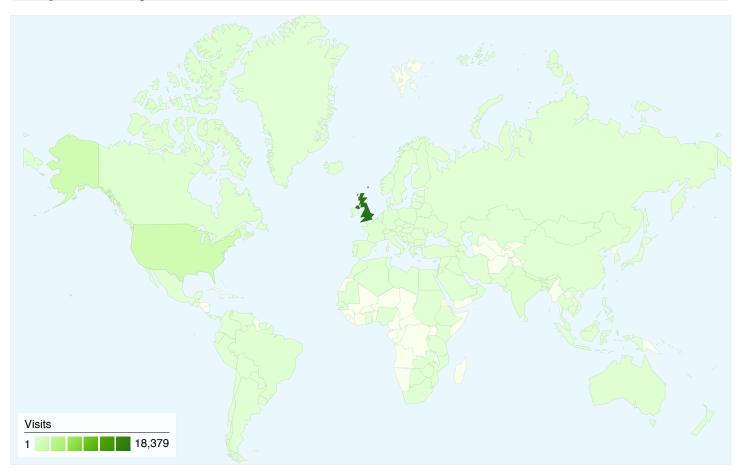

## 24,918 visits came from 138 countries/territories

| Site Usage                             |                                                  |          |             |                                                        |                        |                                                    |  |
|----------------------------------------|--------------------------------------------------|----------|-------------|--------------------------------------------------------|------------------------|----------------------------------------------------|--|
| Visits 24,918 % of Site Total: 100.00% | Pages/Visit<br>4.10<br>Site Avg:<br>4.10 (0.00%) | 00:05:29 |             | % New Visits<br>56.06%<br>Site Avg:<br>56.06% (-0.01%) | <b>58.07</b> Site Avg: | <b>Bounce Rate 58.07%</b> Site Avg: 58.07% (0.00%) |  |
| Country/Territory                      |                                                  | Visits   | Pages/Visit | Avg. Time on<br>Site                                   | % New Visits           | Bounce Rate                                        |  |
| United Kingdom                         |                                                  | 18,379   | 4.79        | 00:06:37                                               | 46.66%                 | 54.20%                                             |  |
| United States                          |                                                  | 1,850    | 2.02        | 00:03:14                                               | 83.95%                 | 70.86%                                             |  |
| India                                  |                                                  | 399      | 1.66        | 00:01:15                                               | 91.23%                 | 76.19%                                             |  |
| Canada                                 |                                                  | 284      | 1.91        | 00:01:24                                               | 94.72%                 | 72.18%                                             |  |
| Germany                                |                                                  | 217      | 2.12        | 00:01:48                                               | 80.18%                 | 64.98%                                             |  |
| Brazil                                 |                                                  | 208      | 1.74        | 00:00:35                                               | 75.00%                 | 73.56%                                             |  |
| Italy                                  |                                                  | 204      | 2.36        | 00:02:05                                               | 73.04%                 | 60.29%                                             |  |
| France                                 |                                                  | 176      | 2.29        | 00:01:25                                               | 86.36%                 | 65.34%                                             |  |
| Australia                              |                                                  | 146      | 2.03        | 00:00:59                                               | 91.78%                 | 71.92%                                             |  |

| Finland | 130 | 8.88 | 00:16:29 | 36.92% | 36.15%        |
|---------|-----|------|----------|--------|---------------|
|         |     |      |          |        | 1 - 10 of 138 |

Comparing to: Site