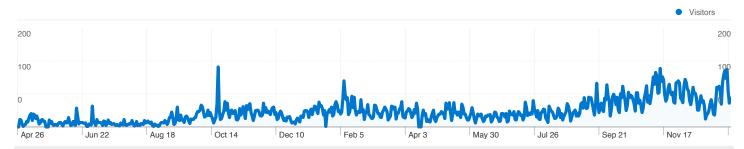

#### Site Usage

24,918 Visits

102,157 Pageviews

4.10 Pages/Visit

58.07% Bounce Rate

00:05:29 Avg. Time on Site

56.06% % New Visits

| Visitors Overview |        |        |        |        |       |       |        |        |        |         |
|-------------------|--------|--------|--------|--------|-------|-------|--------|--------|--------|---------|
|                   |        |        |        |        |       |       |        |        | • V    | isitors |
| 200               |        |        |        |        |       |       |        |        |        | 200     |
| 100               |        |        |        |        |       |       |        |        |        | 100     |
| 0                 |        | 4      | 144    | W      | Mag   |       | أسييا  | less.  |        |         |
| Apr 26            | Jun 22 | Aug 18 | Oct 14 | Dec 10 | Feb 5 | Apr 3 | May 30 | Jul 26 | Sep 21 | Nov 17  |
| Visit             | ors    |        |        |        |       |       |        |        |        |         |
| 14,               | 019    |        |        |        |       |       |        |        |        |         |
|                   |        |        |        |        |       |       |        |        |        |         |
|                   |        |        |        |        |       |       |        |        |        |         |
|                   |        |        |        |        |       |       |        |        |        |         |

#### 14,019 Absolute Unique Visitors

| Saturday, May 22, 2010   | 0.00% (0)  |
|--------------------------|------------|
| Sunday, May 23, 2010     | 0.00% (0)  |
| Monday, May 24, 2010     | 0.07% (14) |
| Tuesday, May 25, 2010    | 0.04% (7)  |
| Wednesday, May 26, 2010  | 0.06% (11) |
| Thursday, May 27, 2010   | 0.03% (5)  |
| Friday, May 28, 2010     | 0.02% (3)  |
| Saturday, May 29, 2010   | 0.03% (5)  |
| Sunday, May 30, 2010     | 0.03% (5)  |
| Monday, May 31, 2010     | 0.02% (3)  |
| Tuesday, June 1, 2010    | 0.04% (7)  |
| Wednesday, June 2, 2010  | 0.05% (9)  |
| Thursday, June 3, 2010   | 0.05% (9)  |
| Friday, June 4, 2010     | 0.03% (5)  |
| Saturday, June 5, 2010   | 0.01% (2)  |
| Sunday, June 6, 2010     | 0.04% (8)  |
| Monday, June 7, 2010     | 0.06% (11) |
| Tuesday, June 8, 2010    | 0.04% (8)  |
| Wednesday, June 9, 2010  | 0.05% (9)  |
| Thursday, June 10, 2010  | 0.10% (19) |
| Friday, June 11, 2010    | 0.04% (8)  |
| Saturday, June 12, 2010  | 0.02% (3)  |
| Sunday, June 13, 2010    | 0.02% (4)  |
| Monday, June 14, 2010    | 0.06% (11) |
| Tuesday, June 15, 2010   | 0.06% (11) |
| Wednesday, June 16, 2010 | 0.02% (3)  |
| Thursday, June 17, 2010  | 0.20% (38) |
| Friday, June 18, 2010    | 0.12% (22) |
| Saturday, June 19, 2010  | 0.03% (6)  |
| Sunday, June 20, 2010    | 0.05% (9)  |
| Monday, June 21, 2010    | 0.05% (9)  |
| Tuesday, June 22, 2010   | 0.05% (9)  |
| Wednesday, June 23, 2010 | 0.04% (8)  |
| Thursday, June 24, 2010  | 0.04% (7)  |
| Friday, June 25, 2010    | 0.04% (8)  |