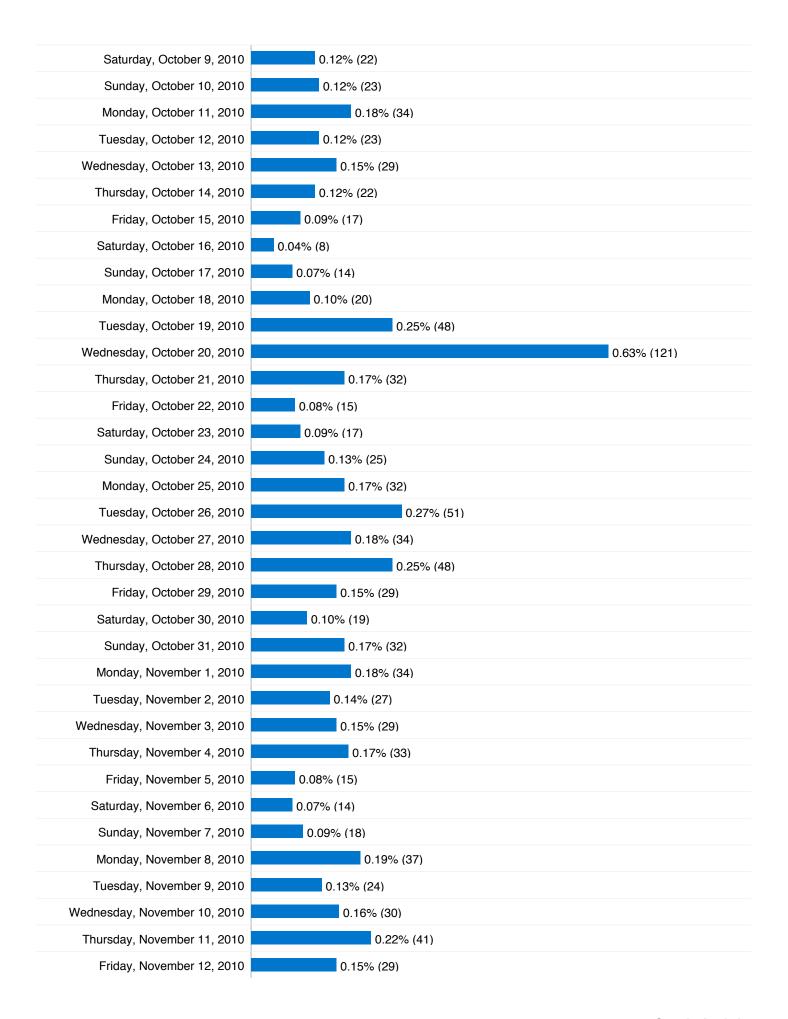

#### 14,019 Absolute Unique Visitors

| Saturday, May 22, 2010   | 0.00% (0)  |
|--------------------------|------------|
| Sunday, May 23, 2010     | 0.00% (0)  |
| Monday, May 24, 2010     | 0.07% (14) |
| Tuesday, May 25, 2010    | 0.04% (7)  |
| Wednesday, May 26, 2010  | 0.06% (11) |
| Thursday, May 27, 2010   | 0.03% (5)  |
| Friday, May 28, 2010     | 0.02% (3)  |
| Saturday, May 29, 2010   | 0.03% (5)  |
| Sunday, May 30, 2010     | 0.03% (5)  |
| Monday, May 31, 2010     | 0.02% (3)  |
| Tuesday, June 1, 2010    | 0.04% (7)  |
| Wednesday, June 2, 2010  | 0.05% (9)  |
| Thursday, June 3, 2010   | 0.05% (9)  |
| Friday, June 4, 2010     | 0.03% (5)  |
| Saturday, June 5, 2010   | 0.01% (2)  |
| Sunday, June 6, 2010     | 0.04% (8)  |
| Monday, June 7, 2010     | 0.06% (11) |
| Tuesday, June 8, 2010    | 0.04% (8)  |
| Wednesday, June 9, 2010  | 0.05% (9)  |
| Thursday, June 10, 2010  | 0.10% (19) |
| Friday, June 11, 2010    | 0.04% (8)  |
| Saturday, June 12, 2010  | 0.02% (3)  |
| Sunday, June 13, 2010    | 0.02% (4)  |
| Monday, June 14, 2010    | 0.06% (11) |
| Tuesday, June 15, 2010   | 0.06% (11) |
| Wednesday, June 16, 2010 | 0.02% (3)  |
| Thursday, June 17, 2010  | 0.20% (38) |
| Friday, June 18, 2010    | 0.12% (22) |
| Saturday, June 19, 2010  | 0.03% (6)  |
| Sunday, June 20, 2010    | 0.05% (9)  |
| Monday, June 21, 2010    | 0.05% (9)  |
| Tuesday, June 22, 2010   | 0.05% (9)  |
| Wednesday, June 23, 2010 | 0.04% (8)  |
| Thursday, June 24, 2010  | 0.04% (7)  |
| Friday, June 25, 2010    | 0.04% (8)  |