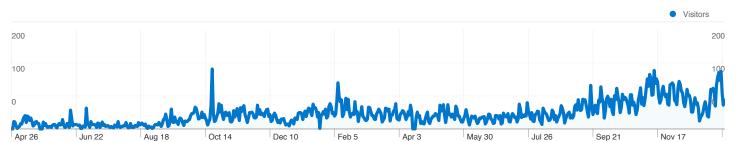

#### Site Usage

24,918 Visits

102,157 Pageviews

4.10 Pages/Visit

58.07% Bounce Rate

00:05:29 Avg. Time on Site

56.06% % New Visits

| Visitors Overview |        |        |        |        |       |       |        |        |        |         |
|-------------------|--------|--------|--------|--------|-------|-------|--------|--------|--------|---------|
|                   |        |        |        |        |       |       |        |        | • V    | isitors |
| 200               |        |        |        |        |       |       |        |        |        | 200     |
| 100               |        |        |        |        |       |       |        |        |        | 100     |
| 0                 |        | 4      | 144    | W      | Mag   |       | أسييا  | less.  |        |         |
| Apr 26            | Jun 22 | Aug 18 | Oct 14 | Dec 10 | Feb 5 | Apr 3 | May 30 | Jul 26 | Sep 21 | Nov 17  |
| Visit             | ors    |        |        |        |       |       |        |        |        |         |
| 14,               | 019    |        |        |        |       |       |        |        |        |         |
|                   |        |        |        |        |       |       |        |        |        |         |
|                   |        |        |        |        |       |       |        |        |        |         |
|                   |        |        |        |        |       |       |        |        |        |         |