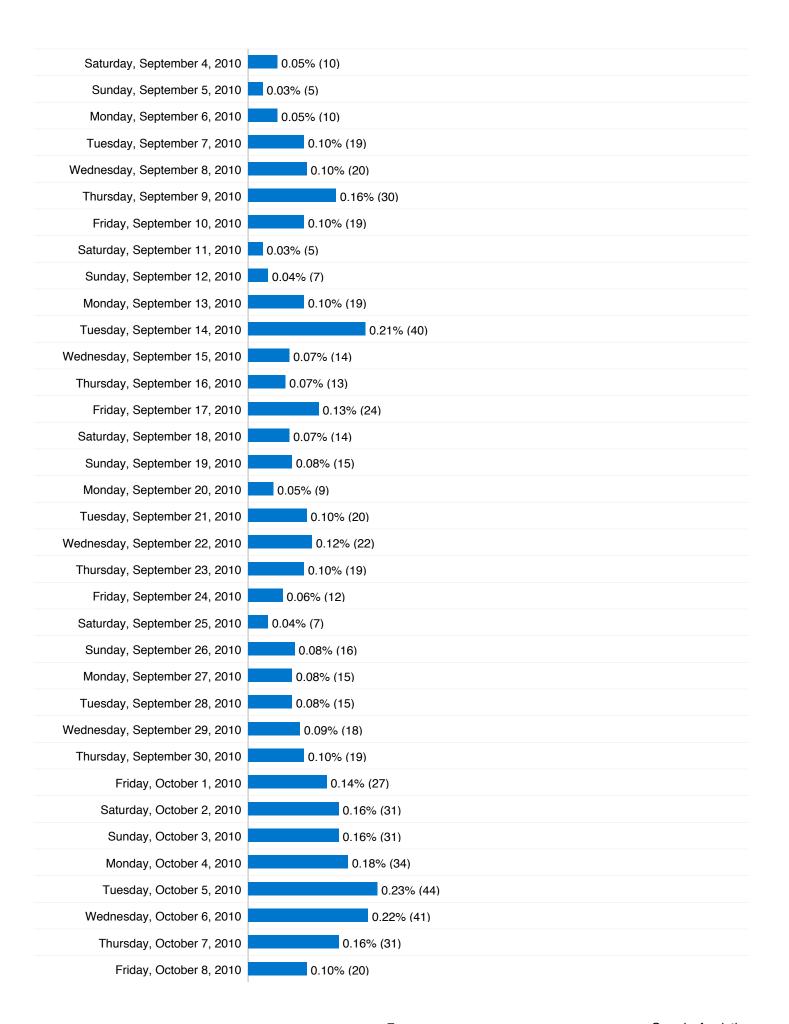

| Saturday, July 31, 2010      | 0.02% (3)  |
|------------------------------|------------|
| Sunday, August 1, 2010       | 0.03% (5)  |
| Monday, August 2, 2010       | 0.03% (5)  |
| Tuesday, August 3, 2010      | 0.04% (7)  |
| Wednesday, August 4, 2010    | 0.03% (6)  |
| Thursday, August 5, 2010     | 0.07% (13) |
| Friday, August 6, 2010       | 0.03% (6)  |
| Saturday, August 7, 2010     | L          |
| Sunday, August 8, 2010       | 0.02% (3)  |
| Monday, August 9, 2010       | 0.06% (11) |
| Tuesday, August 10, 2010     |            |
| Wednesday, August 11, 2010   | 0.03% (5)  |
| Thursday, August 12, 2010    | L          |
| Friday, August 13, 2010      | 0.04% (7)  |
| Saturday, August 14, 2010    | 0.03% (6)  |
| Sunday, August 15, 2010      | 0.03% (5)  |
| Monday, August 16, 2010      | 0.07% (13) |
| Tuesday, August 17, 2010     | 0.04% (8)  |
| Wednesday, August 18, 2010   | 0.05% (9)  |
| Thursday, August 19, 2010    | 0.06% (12) |
| Friday, August 20, 2010      | 0.05% (9)  |
| Saturday, August 21, 2010    | 0.04% (7)  |
| Sunday, August 22, 2010      | 0.05% (10) |
| Monday, August 23, 2010      | 0.02% (3)  |
| Tuesday, August 24, 2010     | 0.01% (1)  |
| Wednesday, August 25, 2010   | 0.03% (6)  |
| Thursday, August 26, 2010    | 0.02% (3)  |
| Friday, August 27, 2010      | 0.02% (4)  |
| Saturday, August 28, 2010    | 0.01% (1)  |
| Sunday, August 29, 2010      | 0.01% (2)  |
| Monday, August 30, 2010      | 0.04% (7)  |
| Tuesday, August 31, 2010     | 0.05% (9)  |
| Wednesday, September 1, 2010 | 0.05% (9)  |
| Thursday, September 2, 2010  | 0.04% (8)  |
| Friday, September 3, 2010    | 0.07% (13) |