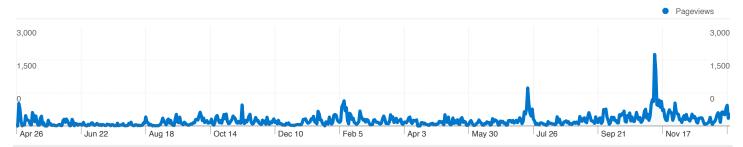

#### Site Usage

24,918 Visits

102,157 Pageviews

4.10 Pages/Visit

58.07% Bounce Rate

00:05:29 Avg. Time on Site

56.06% % New Visits

| Visitors Overview |        |        |        |        |       |       |        |        |        |         |
|-------------------|--------|--------|--------|--------|-------|-------|--------|--------|--------|---------|
|                   |        |        |        |        |       |       |        |        | • V    | isitors |
| 200               |        |        |        |        |       |       |        |        |        | 200     |
| 100               |        |        |        |        |       |       |        |        |        | 100     |
| 0                 |        | 4      | 144    | W      | Mag   |       | أسييا  | less.  |        |         |
| Apr 26            | Jun 22 | Aug 18 | Oct 14 | Dec 10 | Feb 5 | Apr 3 | May 30 | Jul 26 | Sep 21 | Nov 17  |
| Visit             | ors    |        |        |        |       |       |        |        |        |         |
| 14,               | 019    |        |        |        |       |       |        |        |        |         |
|                   |        |        |        |        |       |       |        |        |        |         |
|                   |        |        |        |        |       |       |        |        |        |         |
|                   |        |        |        |        |       |       |        |        |        |         |