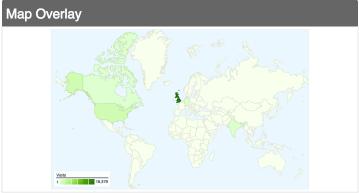

## 24,918 visits came from 138 countries/territories

| Site Usage                             |                                                  |          |             |                                                        |                        |                                                    |  |
|----------------------------------------|--------------------------------------------------|----------|-------------|--------------------------------------------------------|------------------------|----------------------------------------------------|--|
| Visits 24,918 % of Site Total: 100.00% | Pages/Visit<br>4.10<br>Site Avg:<br>4.10 (0.00%) | 00:05:29 |             | % New Visits<br>56.06%<br>Site Avg:<br>56.06% (-0.01%) | <b>58.07</b> Site Avg: | <b>Bounce Rate 58.07%</b> Site Avg: 58.07% (0.00%) |  |
| Country/Territory                      |                                                  | Visits   | Pages/Visit | Avg. Time on<br>Site                                   | % New Visits           | Bounce Rate                                        |  |
| United Kingdom                         |                                                  | 18,379   | 4.79        | 00:06:37                                               | 46.66%                 | 54.20%                                             |  |
| United States                          |                                                  | 1,850    | 2.02        | 00:03:14                                               | 83.95%                 | 70.86%                                             |  |
| India                                  |                                                  | 399      | 1.66        | 00:01:15                                               | 91.23%                 | 76.19%                                             |  |
| Canada                                 |                                                  | 284      | 1.91        | 00:01:24                                               | 94.72%                 | 72.18%                                             |  |
| Germany                                |                                                  | 217      | 2.12        | 00:01:48                                               | 80.18%                 | 64.98%                                             |  |
| Brazil                                 |                                                  | 208      | 1.74        | 00:00:35                                               | 75.00%                 | 73.56%                                             |  |
| Italy                                  |                                                  | 204      | 2.36        | 00:02:05                                               | 73.04%                 | 60.29%                                             |  |
| France                                 |                                                  | 176      | 2.29        | 00:01:25                                               | 86.36%                 | 65.34%                                             |  |
| Australia                              |                                                  | 146      | 2.03        | 00:00:59                                               | 91.78%                 | 71.92%                                             |  |

| Finland | 130 | 8.88 | 00:16:29 | 36.92% | 36.15%        |
|---------|-----|------|----------|--------|---------------|
|         |     |      |          |        | 1 - 10 of 138 |

Comparing to: Site