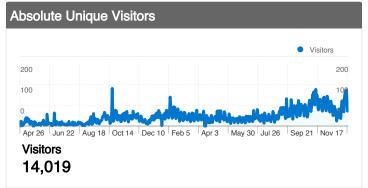

## **Absolute Unique Visitors**

#### 14,019 Absolute Unique Visitors

| Saturday, May 22, 2010   | 0.00% (0)  |
|--------------------------|------------|
| Sunday, May 23, 2010     | 0.00% (0)  |
| Monday, May 24, 2010     | 0.07% (14) |
| Tuesday, May 25, 2010    | 0.04% (7)  |
| Wednesday, May 26, 2010  | 0.06% (11) |
| Thursday, May 27, 2010   | 0.03% (5)  |
| Friday, May 28, 2010     | 0.02% (3)  |
| Saturday, May 29, 2010   | 0.03% (5)  |
| Sunday, May 30, 2010     | 0.03% (5)  |
| Monday, May 31, 2010     | 0.02% (3)  |
| Tuesday, June 1, 2010    | 0.04% (7)  |
| Wednesday, June 2, 2010  | 0.05% (9)  |
| Thursday, June 3, 2010   | 0.05% (9)  |
| Friday, June 4, 2010     | 0.03% (5)  |
| Saturday, June 5, 2010   | 0.01% (2)  |
| Sunday, June 6, 2010     | 0.04% (8)  |
| Monday, June 7, 2010     | 0.06% (11) |
| Tuesday, June 8, 2010    | 0.04% (8)  |
| Wednesday, June 9, 2010  | 0.05% (9)  |
| Thursday, June 10, 2010  | 0.10% (19) |
| Friday, June 11, 2010    | 0.04% (8)  |
| Saturday, June 12, 2010  | 0.02% (3)  |
| Sunday, June 13, 2010    | 0.02% (4)  |
| Monday, June 14, 2010    | 0.06% (11) |
| Tuesday, June 15, 2010   | 0.06% (11) |
| Wednesday, June 16, 2010 | 0.02% (3)  |
| Thursday, June 17, 2010  | 0.20% (38) |
| Friday, June 18, 2010    | 0.12% (22) |
| Saturday, June 19, 2010  | 0.03% (6)  |
| Sunday, June 20, 2010    | 0.05% (9)  |
| Monday, June 21, 2010    | 0.05% (9)  |
| Tuesday, June 22, 2010   | 0.05% (9)  |
| Wednesday, June 23, 2010 | 0.04% (8)  |
| Thursday, June 24, 2010  | 0.04% (7)  |
| Friday, June 25, 2010    | 0.04% (8)  |