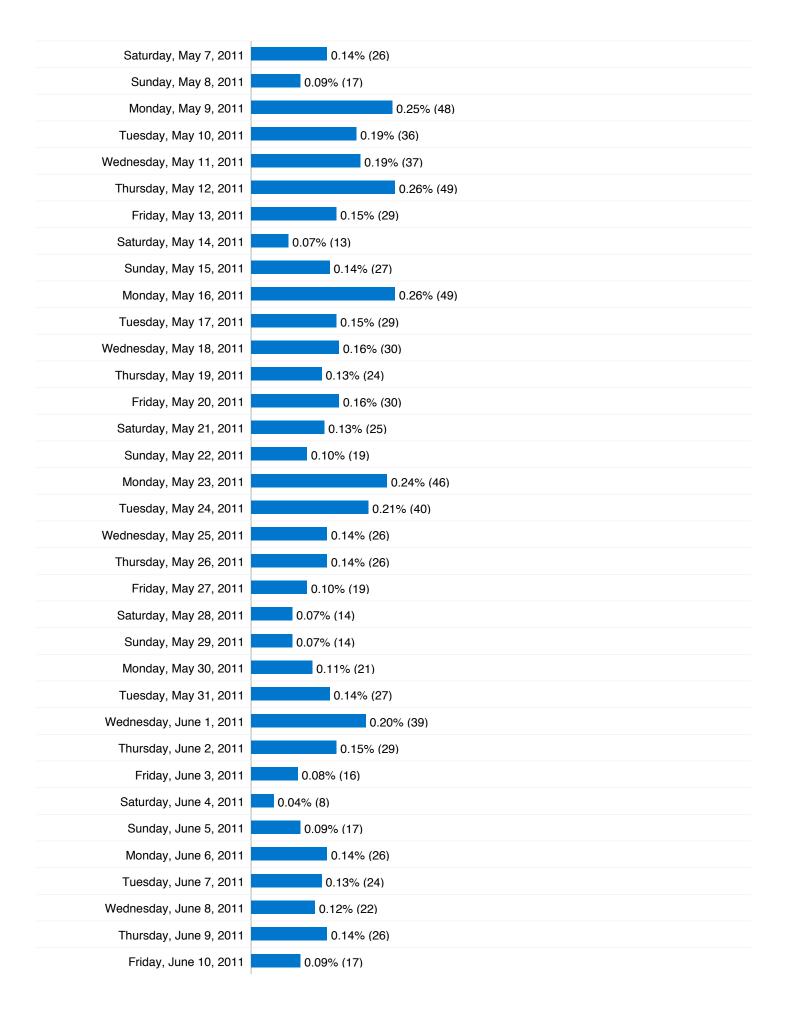

## **Absolute Unique Visitors**

#### 14,019 Absolute Unique Visitors

| Saturday, May 22, 2010   | 0.00% (0)  |
|--------------------------|------------|
| Sunday, May 23, 2010     | 0.00% (0)  |
| Monday, May 24, 2010     | 0.07% (14) |
| Tuesday, May 25, 2010    | 0.04% (7)  |
| Wednesday, May 26, 2010  | 0.06% (11) |
| Thursday, May 27, 2010   | 0.03% (5)  |
| Friday, May 28, 2010     | 0.02% (3)  |
| Saturday, May 29, 2010   | 0.03% (5)  |
| Sunday, May 30, 2010     | 0.03% (5)  |
| Monday, May 31, 2010     | 0.02% (3)  |
| Tuesday, June 1, 2010    | 0.04% (7)  |
| Wednesday, June 2, 2010  | 0.05% (9)  |
| Thursday, June 3, 2010   | 0.05% (9)  |
| Friday, June 4, 2010     | 0.03% (5)  |
| Saturday, June 5, 2010   | 0.01% (2)  |
| Sunday, June 6, 2010     | 0.04% (8)  |
| Monday, June 7, 2010     | 0.06% (11) |
| Tuesday, June 8, 2010    | 0.04% (8)  |
| Wednesday, June 9, 2010  | 0.05% (9)  |
| Thursday, June 10, 2010  | 0.10% (19) |
| Friday, June 11, 2010    | 0.04% (8)  |
| Saturday, June 12, 2010  | 0.02% (3)  |
| Sunday, June 13, 2010    | 0.02% (4)  |
| Monday, June 14, 2010    | 0.06% (11) |
| Tuesday, June 15, 2010   | 0.06% (11) |
| Wednesday, June 16, 2010 | 0.02% (3)  |
| Thursday, June 17, 2010  | 0.20% (38) |
| Friday, June 18, 2010    | 0.12% (22) |
| Saturday, June 19, 2010  | 0.03% (6)  |
| Sunday, June 20, 2010    | 0.05% (9)  |
| Monday, June 21, 2010    | 0.05% (9)  |
| Tuesday, June 22, 2010   | 0.05% (9)  |
| Wednesday, June 23, 2010 | 0.04% (8)  |
| Thursday, June 24, 2010  | 0.04% (7)  |
| Friday, June 25, 2010    | 0.04% (8)  |