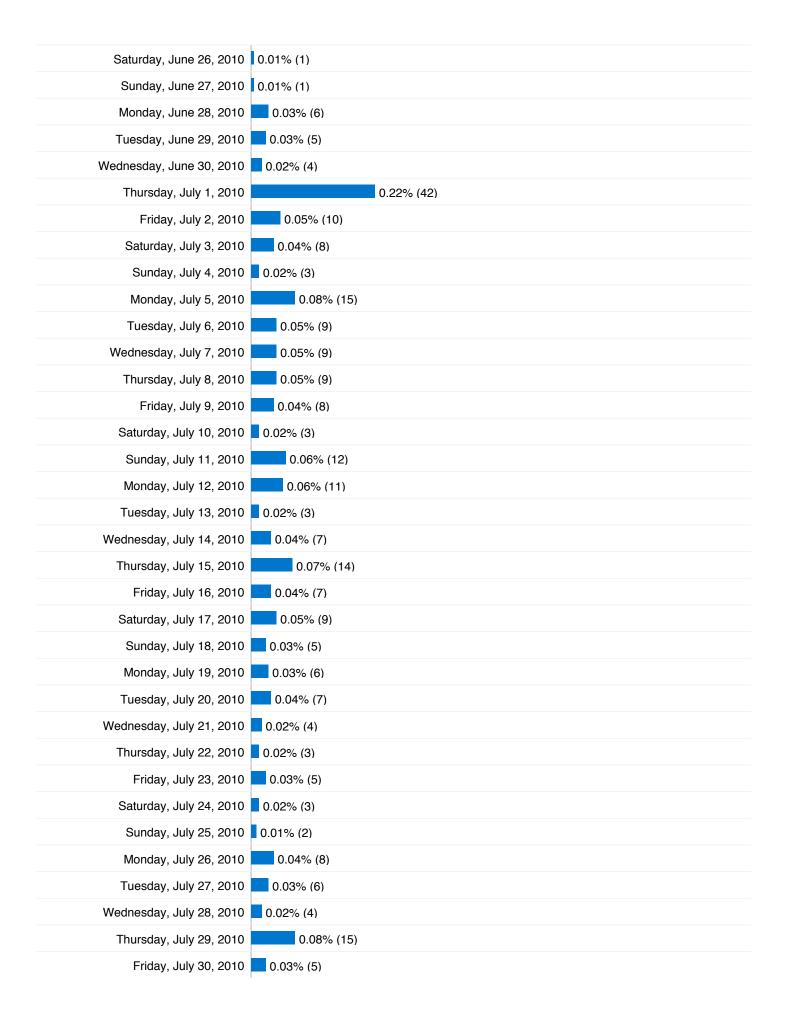

| Saturday, July 31, 2010      | 0.02% (3)  |
|------------------------------|------------|
| Sunday, August 1, 2010       | 0.03% (5)  |
| Monday, August 2, 2010       | 0.03% (5)  |
| Tuesday, August 3, 2010      | 0.04% (7)  |
| Wednesday, August 4, 2010    | 0.03% (6)  |
| Thursday, August 5, 2010     | 0.07% (13) |
| Friday, August 6, 2010       | 0.03% (6)  |
| Saturday, August 7, 2010     | L          |
| Sunday, August 8, 2010       | 0.02% (3)  |
| Monday, August 9, 2010       | 0.06% (11) |
| Tuesday, August 10, 2010     |            |
| Wednesday, August 11, 2010   | 0.03% (5)  |
| Thursday, August 12, 2010    | L          |
| Friday, August 13, 2010      | 0.04% (7)  |
| Saturday, August 14, 2010    | 0.03% (6)  |
| Sunday, August 15, 2010      | 0.03% (5)  |
| Monday, August 16, 2010      | 0.07% (13) |
| Tuesday, August 17, 2010     | 0.04% (8)  |
| Wednesday, August 18, 2010   | 0.05% (9)  |
| Thursday, August 19, 2010    | 0.06% (12) |
| Friday, August 20, 2010      | 0.05% (9)  |
| Saturday, August 21, 2010    | 0.04% (7)  |
| Sunday, August 22, 2010      | 0.05% (10) |
| Monday, August 23, 2010      | 0.02% (3)  |
| Tuesday, August 24, 2010     | 0.01% (1)  |
| Wednesday, August 25, 2010   | 0.03% (6)  |
| Thursday, August 26, 2010    | 0.02% (3)  |
| Friday, August 27, 2010      | 0.02% (4)  |
| Saturday, August 28, 2010    | 0.01% (1)  |
| Sunday, August 29, 2010      | 0.01% (2)  |
| Monday, August 30, 2010      | 0.04% (7)  |
| Tuesday, August 31, 2010     | 0.05% (9)  |
| Wednesday, September 1, 2010 | 0.05% (9)  |
| Thursday, September 2, 2010  | 0.04% (8)  |
| Friday, September 3, 2010    | 0.07% (13) |