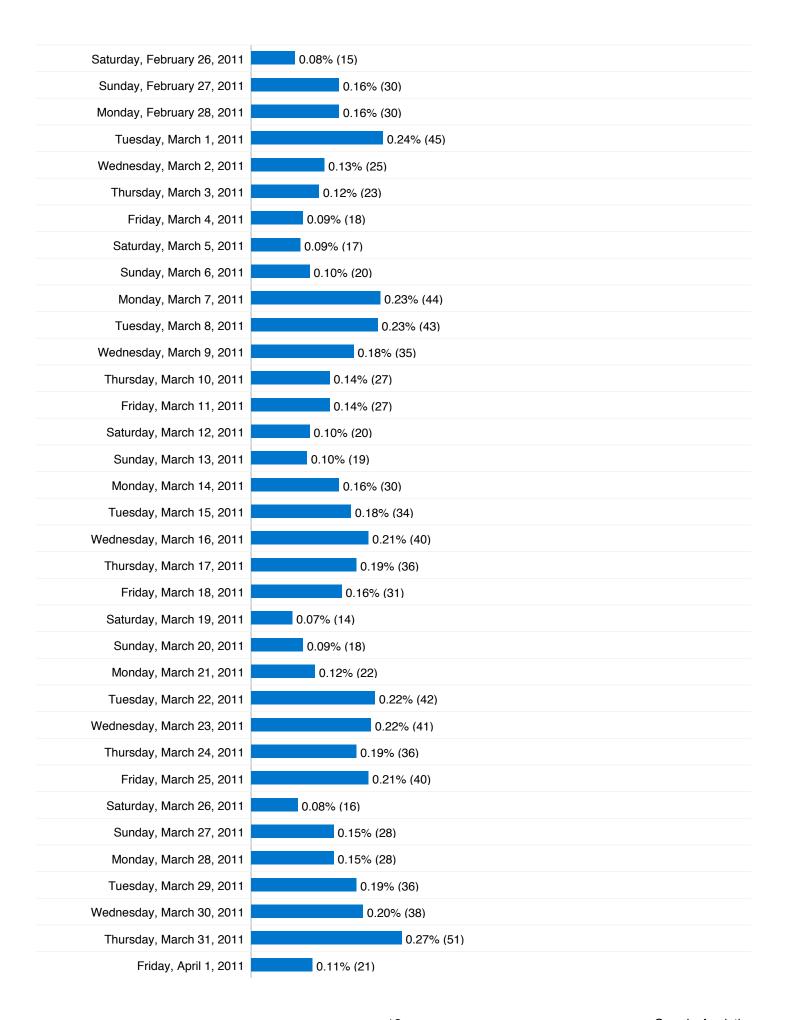

## **Absolute Unique Visitors**

#### 14,019 Absolute Unique Visitors

| Saturday, May 22, 2010   | 0.00% (0)  |
|--------------------------|------------|
| Sunday, May 23, 2010     | 0.00% (0)  |
| Monday, May 24, 2010     | 0.07% (14) |
| Tuesday, May 25, 2010    | 0.04% (7)  |
| Wednesday, May 26, 2010  | 0.06% (11) |
| Thursday, May 27, 2010   | 0.03% (5)  |
| Friday, May 28, 2010     | 0.02% (3)  |
| Saturday, May 29, 2010   | 0.03% (5)  |
| Sunday, May 30, 2010     | 0.03% (5)  |
| Monday, May 31, 2010     | 0.02% (3)  |
| Tuesday, June 1, 2010    | 0.04% (7)  |
| Wednesday, June 2, 2010  | 0.05% (9)  |
| Thursday, June 3, 2010   | 0.05% (9)  |
| Friday, June 4, 2010     | 0.03% (5)  |
| Saturday, June 5, 2010   | 0.01% (2)  |
| Sunday, June 6, 2010     | 0.04% (8)  |
| Monday, June 7, 2010     | 0.06% (11) |
| Tuesday, June 8, 2010    | 0.04% (8)  |
| Wednesday, June 9, 2010  | 0.05% (9)  |
| Thursday, June 10, 2010  | 0.10% (19) |
| Friday, June 11, 2010    | 0.04% (8)  |
| Saturday, June 12, 2010  | 0.02% (3)  |
| Sunday, June 13, 2010    | 0.02% (4)  |
| Monday, June 14, 2010    | 0.06% (11) |
| Tuesday, June 15, 2010   | 0.06% (11) |
| Wednesday, June 16, 2010 | 0.02% (3)  |
| Thursday, June 17, 2010  | 0.20% (38) |
| Friday, June 18, 2010    | 0.12% (22) |
| Saturday, June 19, 2010  | 0.03% (6)  |
| Sunday, June 20, 2010    | 0.05% (9)  |
| Monday, June 21, 2010    | 0.05% (9)  |
| Tuesday, June 22, 2010   | 0.05% (9)  |
| Wednesday, June 23, 2010 | 0.04% (8)  |
| Thursday, June 24, 2010  | 0.04% (7)  |
| Friday, June 25, 2010    | 0.04% (8)  |