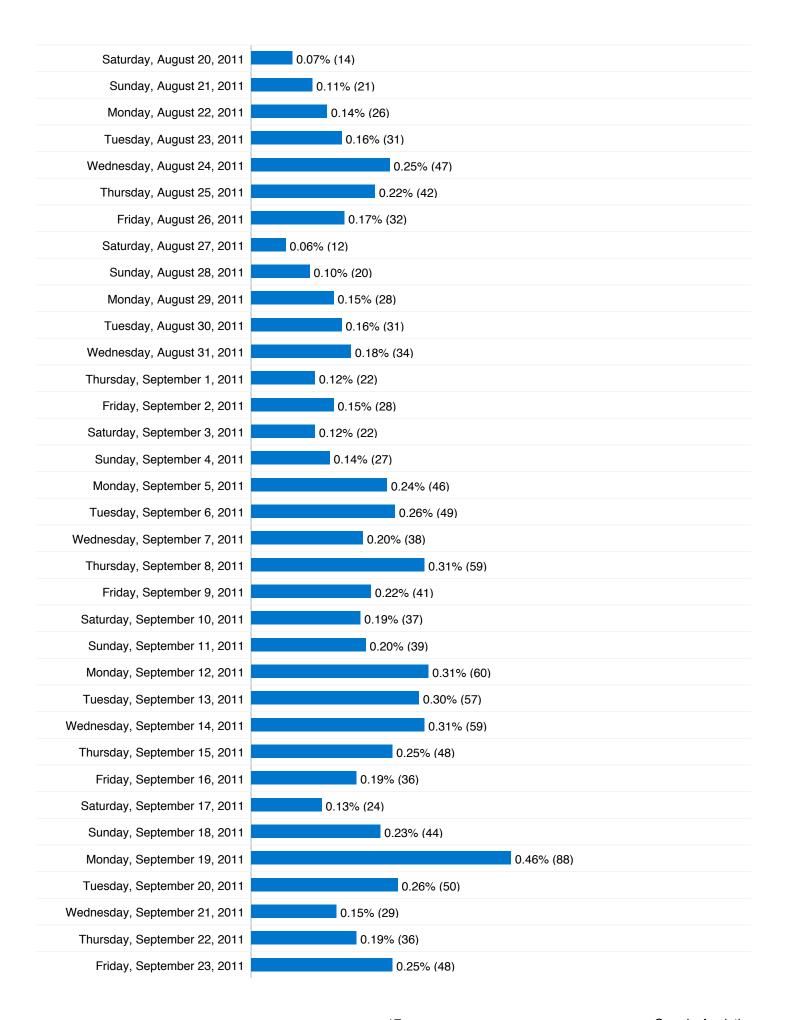

## **Absolute Unique Visitors**

#### 14,019 Absolute Unique Visitors

| Saturday, May 22, 2010   | 0.00% (0)  |
|--------------------------|------------|
| Sunday, May 23, 2010     | 0.00% (0)  |
| Monday, May 24, 2010     | 0.07% (14) |
| Tuesday, May 25, 2010    | 0.04% (7)  |
| Wednesday, May 26, 2010  | 0.06% (11) |
| Thursday, May 27, 2010   | 0.03% (5)  |
| Friday, May 28, 2010     | 0.02% (3)  |
| Saturday, May 29, 2010   | 0.03% (5)  |
| Sunday, May 30, 2010     | 0.03% (5)  |
| Monday, May 31, 2010     | 0.02% (3)  |
| Tuesday, June 1, 2010    | 0.04% (7)  |
| Wednesday, June 2, 2010  | 0.05% (9)  |
| Thursday, June 3, 2010   | 0.05% (9)  |
| Friday, June 4, 2010     | 0.03% (5)  |
| Saturday, June 5, 2010   | 0.01% (2)  |
| Sunday, June 6, 2010     | 0.04% (8)  |
| Monday, June 7, 2010     | 0.06% (11) |
| Tuesday, June 8, 2010    | 0.04% (8)  |
| Wednesday, June 9, 2010  | 0.05% (9)  |
| Thursday, June 10, 2010  | 0.10% (19) |
| Friday, June 11, 2010    | 0.04% (8)  |
| Saturday, June 12, 2010  | 0.02% (3)  |
| Sunday, June 13, 2010    | 0.02% (4)  |
| Monday, June 14, 2010    | 0.06% (11) |
| Tuesday, June 15, 2010   | 0.06% (11) |
| Wednesday, June 16, 2010 | 0.02% (3)  |
| Thursday, June 17, 2010  | 0.20% (38) |
| Friday, June 18, 2010    | 0.12% (22) |
| Saturday, June 19, 2010  | 0.03% (6)  |
| Sunday, June 20, 2010    | 0.05% (9)  |
| Monday, June 21, 2010    | 0.05% (9)  |
| Tuesday, June 22, 2010   | 0.05% (9)  |
| Wednesday, June 23, 2010 | 0.04% (8)  |
| Thursday, June 24, 2010  | 0.04% (7)  |
| Friday, June 25, 2010    | 0.04% (8)  |