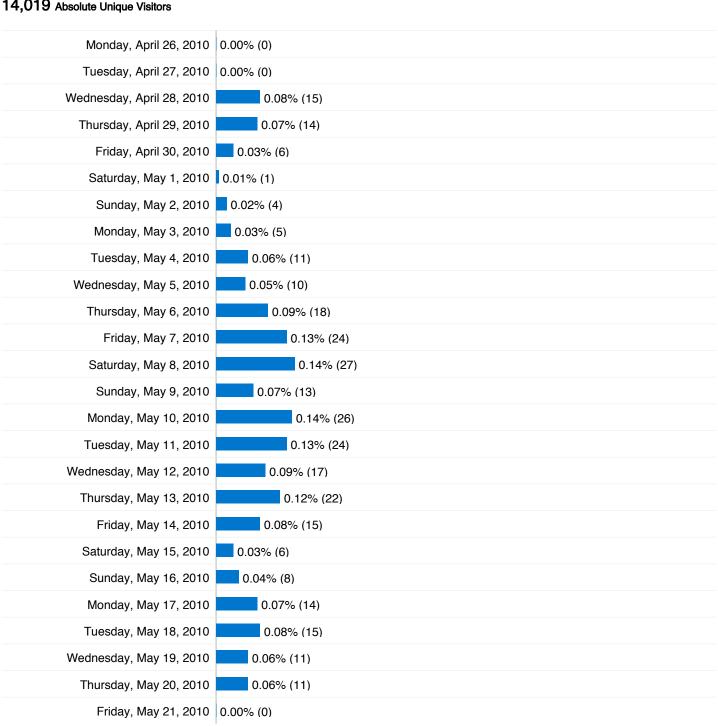

## **Absolute Unique Visitors**

#### 14,019 Absolute Unique Visitors

| Saturday, May 22, 2010   | 0.00% (0)  |
|--------------------------|------------|
| Sunday, May 23, 2010     | 0.00% (0)  |
| Monday, May 24, 2010     | 0.07% (14) |
| Tuesday, May 25, 2010    | 0.04% (7)  |
| Wednesday, May 26, 2010  | 0.06% (11) |
| Thursday, May 27, 2010   | 0.03% (5)  |
| Friday, May 28, 2010     | 0.02% (3)  |
| Saturday, May 29, 2010   | 0.03% (5)  |
| Sunday, May 30, 2010     | 0.03% (5)  |
| Monday, May 31, 2010     | 0.02% (3)  |
| Tuesday, June 1, 2010    | 0.04% (7)  |
| Wednesday, June 2, 2010  | 0.05% (9)  |
| Thursday, June 3, 2010   | 0.05% (9)  |
| Friday, June 4, 2010     | 0.03% (5)  |
| Saturday, June 5, 2010   | 0.01% (2)  |
| Sunday, June 6, 2010     | 0.04% (8)  |
| Monday, June 7, 2010     | 0.06% (11) |
| Tuesday, June 8, 2010    | 0.04% (8)  |
| Wednesday, June 9, 2010  | 0.05% (9)  |
| Thursday, June 10, 2010  | 0.10% (19) |
| Friday, June 11, 2010    | 0.04% (8)  |
| Saturday, June 12, 2010  | 0.02% (3)  |
| Sunday, June 13, 2010    | 0.02% (4)  |
| Monday, June 14, 2010    | 0.06% (11) |
| Tuesday, June 15, 2010   | 0.06% (11) |
| Wednesday, June 16, 2010 | 0.02% (3)  |
| Thursday, June 17, 2010  | 0.20% (38) |
| Friday, June 18, 2010    | 0.12% (22) |
| Saturday, June 19, 2010  | 0.03% (6)  |
| Sunday, June 20, 2010    | 0.05% (9)  |
| Monday, June 21, 2010    | 0.05% (9)  |
| Tuesday, June 22, 2010   | 0.05% (9)  |
| Wednesday, June 23, 2010 | 0.04% (8)  |
| Thursday, June 24, 2010  | 0.04% (7)  |
| Friday, June 25, 2010    | 0.04% (8)  |