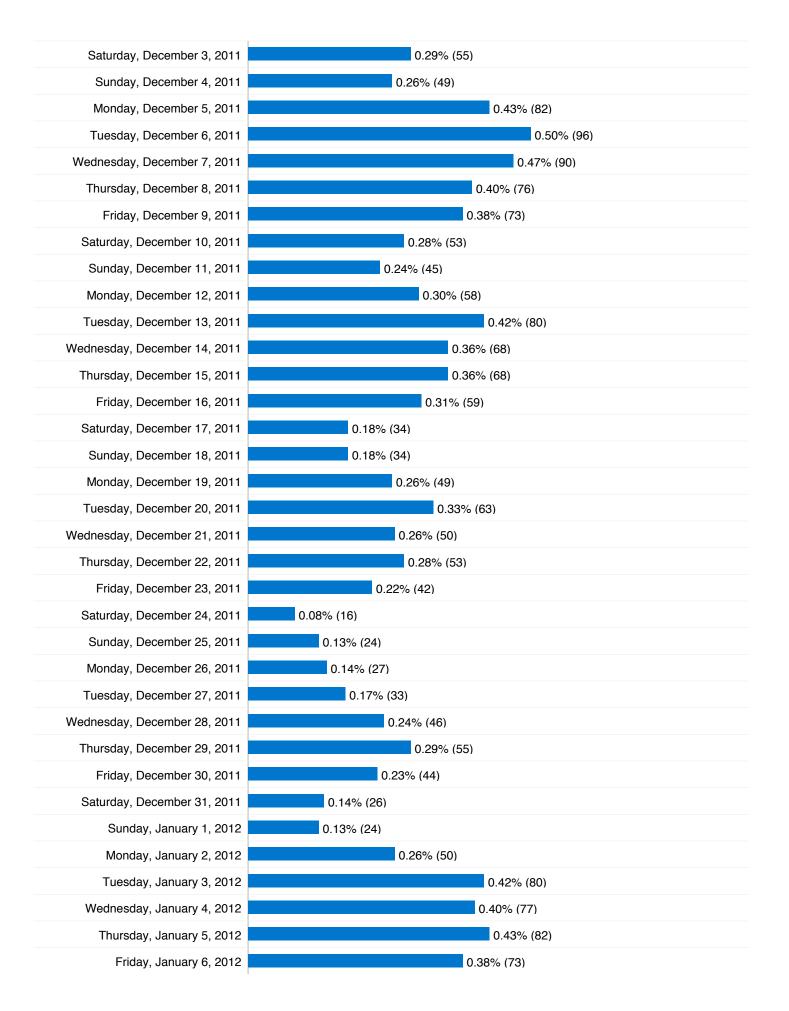

#### 14,019 Absolute Unique Visitors

| Saturday, May 22, 2010   | 0.00% (0)  |
|--------------------------|------------|
| Sunday, May 23, 2010     | 0.00% (0)  |
| Monday, May 24, 2010     | 0.07% (14) |
| Tuesday, May 25, 2010    | 0.04% (7)  |
| Wednesday, May 26, 2010  | 0.06% (11) |
| Thursday, May 27, 2010   | 0.03% (5)  |
| Friday, May 28, 2010     | 0.02% (3)  |
| Saturday, May 29, 2010   | 0.03% (5)  |
| Sunday, May 30, 2010     | 0.03% (5)  |
| Monday, May 31, 2010     | 0.02% (3)  |
| Tuesday, June 1, 2010    | 0.04% (7)  |
| Wednesday, June 2, 2010  | 0.05% (9)  |
| Thursday, June 3, 2010   | 0.05% (9)  |
| Friday, June 4, 2010     | 0.03% (5)  |
| Saturday, June 5, 2010   | 0.01% (2)  |
| Sunday, June 6, 2010     | 0.04% (8)  |
| Monday, June 7, 2010     | 0.06% (11) |
| Tuesday, June 8, 2010    | 0.04% (8)  |
| Wednesday, June 9, 2010  | 0.05% (9)  |
| Thursday, June 10, 2010  | 0.10% (19) |
| Friday, June 11, 2010    | 0.04% (8)  |
| Saturday, June 12, 2010  | 0.02% (3)  |
| Sunday, June 13, 2010    | 0.02% (4)  |
| Monday, June 14, 2010    | 0.06% (11) |
| Tuesday, June 15, 2010   | 0.06% (11) |
| Wednesday, June 16, 2010 | 0.02% (3)  |
| Thursday, June 17, 2010  | 0.20% (38) |
| Friday, June 18, 2010    | 0.12% (22) |
| Saturday, June 19, 2010  | 0.03% (6)  |
| Sunday, June 20, 2010    | 0.05% (9)  |
| Monday, June 21, 2010    | 0.05% (9)  |
| Tuesday, June 22, 2010   | 0.05% (9)  |
| Wednesday, June 23, 2010 | 0.04% (8)  |
| Thursday, June 24, 2010  | 0.04% (7)  |
| Friday, June 25, 2010    | 0.04% (8)  |

| Saturday, July 31, 2010      | 0.02% (3)  |
|------------------------------|------------|
| Sunday, August 1, 2010       | 0.03% (5)  |
| Monday, August 2, 2010       | 0.03% (5)  |
| Tuesday, August 3, 2010      | 0.04% (7)  |
| Wednesday, August 4, 2010    | 0.03% (6)  |
| Thursday, August 5, 2010     | 0.07% (13) |
| Friday, August 6, 2010       | 0.03% (6)  |
| Saturday, August 7, 2010     | L          |
| Sunday, August 8, 2010       | 0.02% (3)  |
| Monday, August 9, 2010       | 0.06% (11) |
| Tuesday, August 10, 2010     |            |
| Wednesday, August 11, 2010   | 0.03% (5)  |
| Thursday, August 12, 2010    | L          |
| Friday, August 13, 2010      | 0.04% (7)  |
| Saturday, August 14, 2010    | 0.03% (6)  |
| Sunday, August 15, 2010      | 0.03% (5)  |
| Monday, August 16, 2010      | 0.07% (13) |
| Tuesday, August 17, 2010     | 0.04% (8)  |
| Wednesday, August 18, 2010   | 0.05% (9)  |
| Thursday, August 19, 2010    | 0.06% (12) |
| Friday, August 20, 2010      | 0.05% (9)  |
| Saturday, August 21, 2010    | 0.04% (7)  |
| Sunday, August 22, 2010      | 0.05% (10) |
| Monday, August 23, 2010      | 0.02% (3)  |
| Tuesday, August 24, 2010     | 0.01% (1)  |
| Wednesday, August 25, 2010   | 0.03% (6)  |
| Thursday, August 26, 2010    | 0.02% (3)  |
| Friday, August 27, 2010      | 0.02% (4)  |
| Saturday, August 28, 2010    | 0.01% (1)  |
| Sunday, August 29, 2010      | 0.01% (2)  |
| Monday, August 30, 2010      | 0.04% (7)  |
| Tuesday, August 31, 2010     | 0.05% (9)  |
| Wednesday, September 1, 2010 | 0.05% (9)  |
| Thursday, September 2, 2010  | 0.04% (8)  |
| Friday, September 3, 2010    | 0.07% (13) |