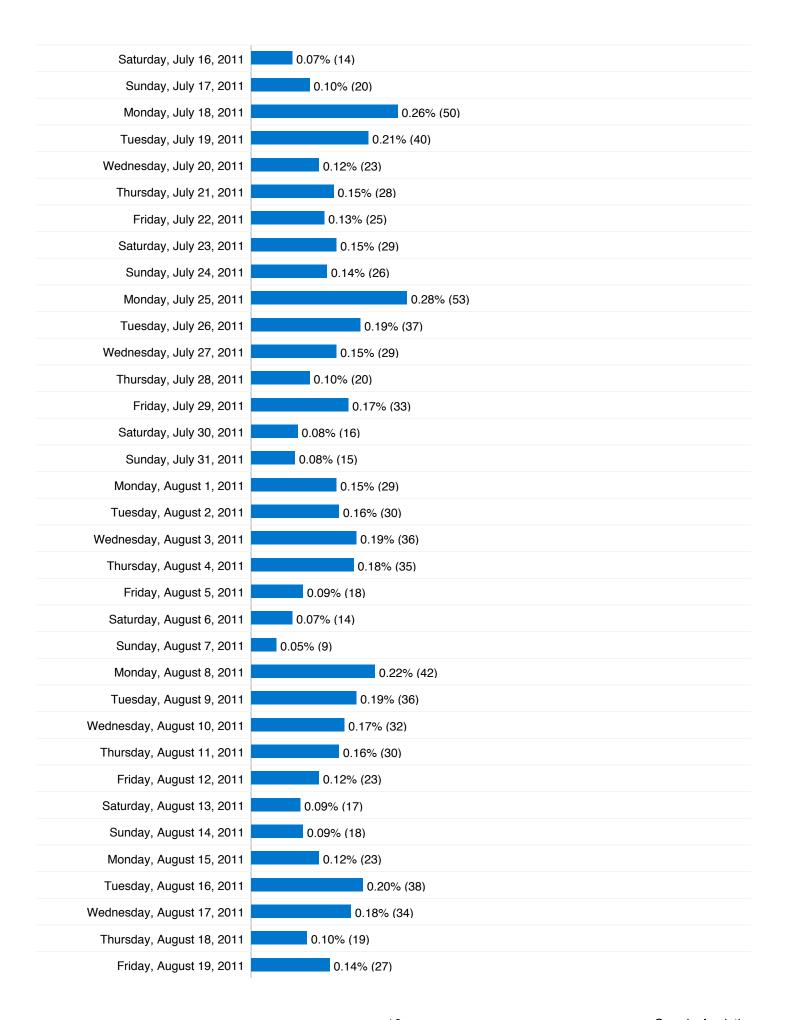

## **Absolute Unique Visitors**

#### 14,019 Absolute Unique Visitors

| Saturday, May 22, 2010   | 0.00% (0)  |
|--------------------------|------------|
| Sunday, May 23, 2010     | 0.00% (0)  |
| Monday, May 24, 2010     | 0.07% (14) |
| Tuesday, May 25, 2010    | 0.04% (7)  |
| Wednesday, May 26, 2010  | 0.06% (11) |
| Thursday, May 27, 2010   | 0.03% (5)  |
| Friday, May 28, 2010     | 0.02% (3)  |
| Saturday, May 29, 2010   | 0.03% (5)  |
| Sunday, May 30, 2010     | 0.03% (5)  |
| Monday, May 31, 2010     | 0.02% (3)  |
| Tuesday, June 1, 2010    | 0.04% (7)  |
| Wednesday, June 2, 2010  | 0.05% (9)  |
| Thursday, June 3, 2010   | 0.05% (9)  |
| Friday, June 4, 2010     | 0.03% (5)  |
| Saturday, June 5, 2010   | 0.01% (2)  |
| Sunday, June 6, 2010     | 0.04% (8)  |
| Monday, June 7, 2010     | 0.06% (11) |
| Tuesday, June 8, 2010    | 0.04% (8)  |
| Wednesday, June 9, 2010  | 0.05% (9)  |
| Thursday, June 10, 2010  | 0.10% (19) |
| Friday, June 11, 2010    | 0.04% (8)  |
| Saturday, June 12, 2010  | 0.02% (3)  |
| Sunday, June 13, 2010    | 0.02% (4)  |
| Monday, June 14, 2010    | 0.06% (11) |
| Tuesday, June 15, 2010   | 0.06% (11) |
| Wednesday, June 16, 2010 | 0.02% (3)  |
| Thursday, June 17, 2010  | 0.20% (38) |
| Friday, June 18, 2010    | 0.12% (22) |
| Saturday, June 19, 2010  | 0.03% (6)  |
| Sunday, June 20, 2010    | 0.05% (9)  |
| Monday, June 21, 2010    | 0.05% (9)  |
| Tuesday, June 22, 2010   | 0.05% (9)  |
| Wednesday, June 23, 2010 | 0.04% (8)  |
| Thursday, June 24, 2010  | 0.04% (7)  |
| Friday, June 25, 2010    | 0.04% (8)  |