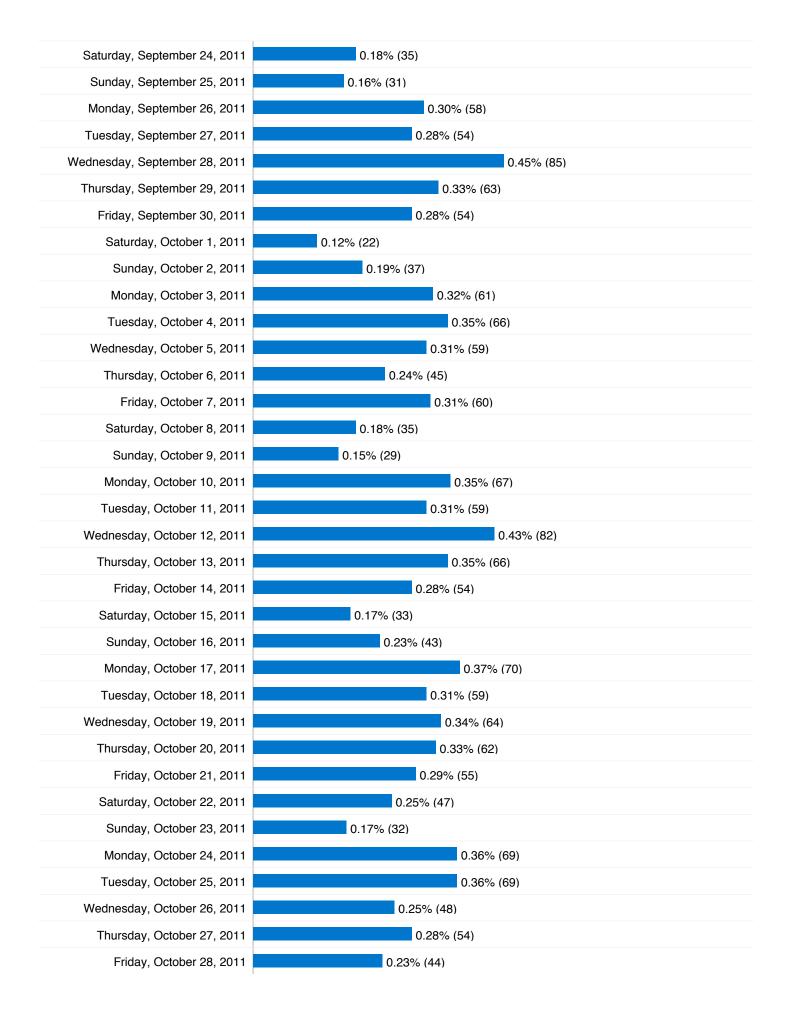

## **Absolute Unique Visitors**

#### 14,019 Absolute Unique Visitors

| Saturday, May 22, 2010   | 0.00% (0)  |
|--------------------------|------------|
| Sunday, May 23, 2010     | 0.00% (0)  |
| Monday, May 24, 2010     | 0.07% (14) |
| Tuesday, May 25, 2010    | 0.04% (7)  |
| Wednesday, May 26, 2010  | 0.06% (11) |
| Thursday, May 27, 2010   | 0.03% (5)  |
| Friday, May 28, 2010     | 0.02% (3)  |
| Saturday, May 29, 2010   | 0.03% (5)  |
| Sunday, May 30, 2010     | 0.03% (5)  |
| Monday, May 31, 2010     | 0.02% (3)  |
| Tuesday, June 1, 2010    | 0.04% (7)  |
| Wednesday, June 2, 2010  | 0.05% (9)  |
| Thursday, June 3, 2010   | 0.05% (9)  |
| Friday, June 4, 2010     | 0.03% (5)  |
| Saturday, June 5, 2010   | 0.01% (2)  |
| Sunday, June 6, 2010     | 0.04% (8)  |
| Monday, June 7, 2010     | 0.06% (11) |
| Tuesday, June 8, 2010    | 0.04% (8)  |
| Wednesday, June 9, 2010  | 0.05% (9)  |
| Thursday, June 10, 2010  | 0.10% (19) |
| Friday, June 11, 2010    | 0.04% (8)  |
| Saturday, June 12, 2010  | 0.02% (3)  |
| Sunday, June 13, 2010    | 0.02% (4)  |
| Monday, June 14, 2010    | 0.06% (11) |
| Tuesday, June 15, 2010   | 0.06% (11) |
| Wednesday, June 16, 2010 | 0.02% (3)  |
| Thursday, June 17, 2010  | 0.20% (38) |
| Friday, June 18, 2010    | 0.12% (22) |
| Saturday, June 19, 2010  | 0.03% (6)  |
| Sunday, June 20, 2010    | 0.05% (9)  |
| Monday, June 21, 2010    | 0.05% (9)  |
| Tuesday, June 22, 2010   | 0.05% (9)  |
| Wednesday, June 23, 2010 | 0.04% (8)  |
| Thursday, June 24, 2010  | 0.04% (7)  |
| Friday, June 25, 2010    | 0.04% (8)  |