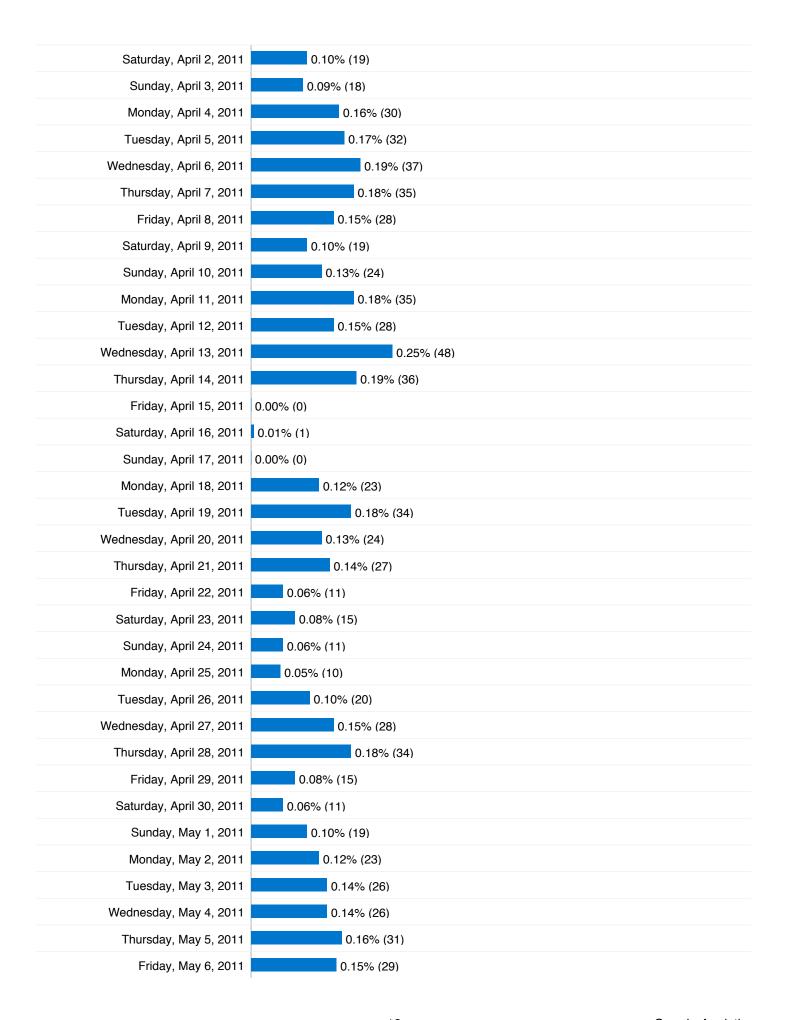

## **Absolute Unique Visitors**

#### 14,019 Absolute Unique Visitors

| Saturday, May 22, 2010   | 0.00% (0)  |
|--------------------------|------------|
| Sunday, May 23, 2010     | 0.00% (0)  |
| Monday, May 24, 2010     | 0.07% (14) |
| Tuesday, May 25, 2010    | 0.04% (7)  |
| Wednesday, May 26, 2010  | 0.06% (11) |
| Thursday, May 27, 2010   | 0.03% (5)  |
| Friday, May 28, 2010     | 0.02% (3)  |
| Saturday, May 29, 2010   | 0.03% (5)  |
| Sunday, May 30, 2010     | 0.03% (5)  |
| Monday, May 31, 2010     | 0.02% (3)  |
| Tuesday, June 1, 2010    | 0.04% (7)  |
| Wednesday, June 2, 2010  | 0.05% (9)  |
| Thursday, June 3, 2010   | 0.05% (9)  |
| Friday, June 4, 2010     | 0.03% (5)  |
| Saturday, June 5, 2010   | 0.01% (2)  |
| Sunday, June 6, 2010     | 0.04% (8)  |
| Monday, June 7, 2010     | 0.06% (11) |
| Tuesday, June 8, 2010    | 0.04% (8)  |
| Wednesday, June 9, 2010  | 0.05% (9)  |
| Thursday, June 10, 2010  | 0.10% (19) |
| Friday, June 11, 2010    | 0.04% (8)  |
| Saturday, June 12, 2010  | 0.02% (3)  |
| Sunday, June 13, 2010    | 0.02% (4)  |
| Monday, June 14, 2010    | 0.06% (11) |
| Tuesday, June 15, 2010   | 0.06% (11) |
| Wednesday, June 16, 2010 | 0.02% (3)  |
| Thursday, June 17, 2010  | 0.20% (38) |
| Friday, June 18, 2010    | 0.12% (22) |
| Saturday, June 19, 2010  | 0.03% (6)  |
| Sunday, June 20, 2010    | 0.05% (9)  |
| Monday, June 21, 2010    | 0.05% (9)  |
| Tuesday, June 22, 2010   | 0.05% (9)  |
| Wednesday, June 23, 2010 | 0.04% (8)  |
| Thursday, June 24, 2010  | 0.04% (7)  |
| Friday, June 25, 2010    | 0.04% (8)  |