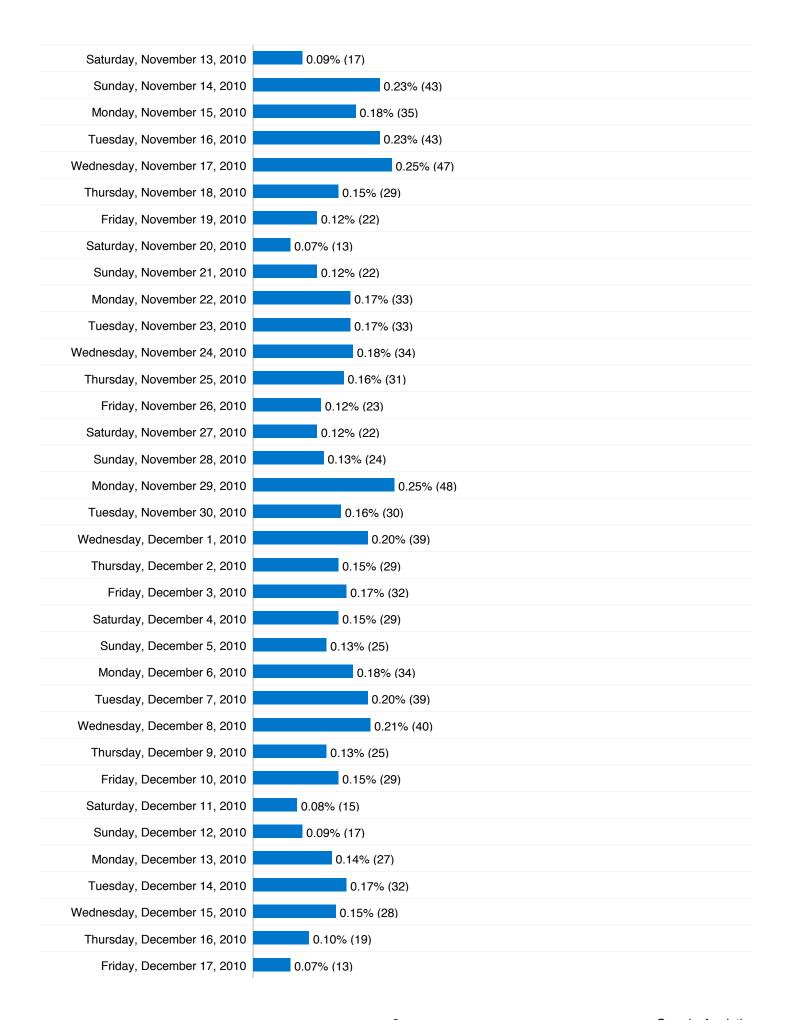

#### 14,019 Absolute Unique Visitors

| Saturday, May 22, 2010   | 0.00% (0)  |
|--------------------------|------------|
| Sunday, May 23, 2010     | 0.00% (0)  |
| Monday, May 24, 2010     | 0.07% (14) |
| Tuesday, May 25, 2010    | 0.04% (7)  |
| Wednesday, May 26, 2010  | 0.06% (11) |
| Thursday, May 27, 2010   | 0.03% (5)  |
| Friday, May 28, 2010     | 0.02% (3)  |
| Saturday, May 29, 2010   | 0.03% (5)  |
| Sunday, May 30, 2010     | 0.03% (5)  |
| Monday, May 31, 2010     | 0.02% (3)  |
| Tuesday, June 1, 2010    | 0.04% (7)  |
| Wednesday, June 2, 2010  | 0.05% (9)  |
| Thursday, June 3, 2010   | 0.05% (9)  |
| Friday, June 4, 2010     | 0.03% (5)  |
| Saturday, June 5, 2010   | 0.01% (2)  |
| Sunday, June 6, 2010     | 0.04% (8)  |
| Monday, June 7, 2010     | 0.06% (11) |
| Tuesday, June 8, 2010    | 0.04% (8)  |
| Wednesday, June 9, 2010  | 0.05% (9)  |
| Thursday, June 10, 2010  | 0.10% (19) |
| Friday, June 11, 2010    | 0.04% (8)  |
| Saturday, June 12, 2010  | 0.02% (3)  |
| Sunday, June 13, 2010    | 0.02% (4)  |
| Monday, June 14, 2010    | 0.06% (11) |
| Tuesday, June 15, 2010   | 0.06% (11) |
| Wednesday, June 16, 2010 | 0.02% (3)  |
| Thursday, June 17, 2010  | 0.20% (38) |
| Friday, June 18, 2010    | 0.12% (22) |
| Saturday, June 19, 2010  | 0.03% (6)  |
| Sunday, June 20, 2010    | 0.05% (9)  |
| Monday, June 21, 2010    | 0.05% (9)  |
| Tuesday, June 22, 2010   | 0.05% (9)  |
| Wednesday, June 23, 2010 | 0.04% (8)  |
| Thursday, June 24, 2010  | 0.04% (7)  |
| Friday, June 25, 2010    | 0.04% (8)  |