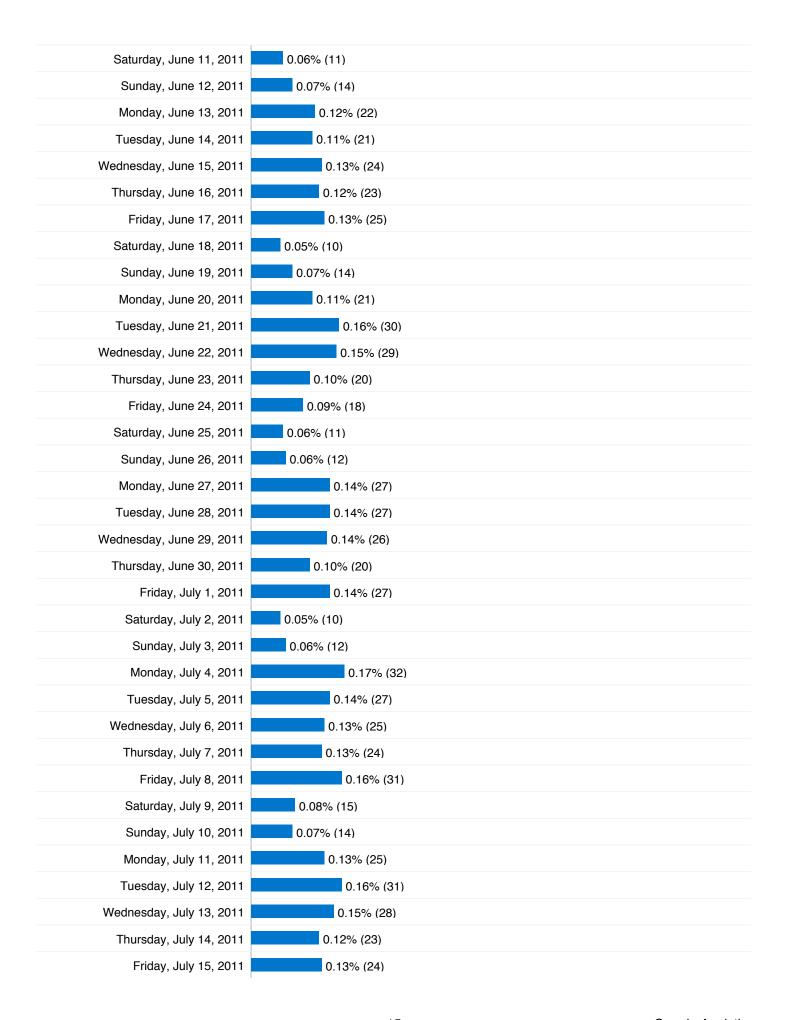

## **Absolute Unique Visitors**

#### 14,019 Absolute Unique Visitors

| Saturday, May 22, 2010   | 0.00% (0)  |
|--------------------------|------------|
| Sunday, May 23, 2010     | 0.00% (0)  |
| Monday, May 24, 2010     | 0.07% (14) |
| Tuesday, May 25, 2010    | 0.04% (7)  |
| Wednesday, May 26, 2010  | 0.06% (11) |
| Thursday, May 27, 2010   | 0.03% (5)  |
| Friday, May 28, 2010     | 0.02% (3)  |
| Saturday, May 29, 2010   | 0.03% (5)  |
| Sunday, May 30, 2010     | 0.03% (5)  |
| Monday, May 31, 2010     | 0.02% (3)  |
| Tuesday, June 1, 2010    | 0.04% (7)  |
| Wednesday, June 2, 2010  | 0.05% (9)  |
| Thursday, June 3, 2010   | 0.05% (9)  |
| Friday, June 4, 2010     | 0.03% (5)  |
| Saturday, June 5, 2010   | 0.01% (2)  |
| Sunday, June 6, 2010     | 0.04% (8)  |
| Monday, June 7, 2010     | 0.06% (11) |
| Tuesday, June 8, 2010    | 0.04% (8)  |
| Wednesday, June 9, 2010  | 0.05% (9)  |
| Thursday, June 10, 2010  | 0.10% (19) |
| Friday, June 11, 2010    | 0.04% (8)  |
| Saturday, June 12, 2010  | 0.02% (3)  |
| Sunday, June 13, 2010    | 0.02% (4)  |
| Monday, June 14, 2010    | 0.06% (11) |
| Tuesday, June 15, 2010   | 0.06% (11) |
| Wednesday, June 16, 2010 | 0.02% (3)  |
| Thursday, June 17, 2010  | 0.20% (38) |
| Friday, June 18, 2010    | 0.12% (22) |
| Saturday, June 19, 2010  | 0.03% (6)  |
| Sunday, June 20, 2010    | 0.05% (9)  |
| Monday, June 21, 2010    | 0.05% (9)  |
| Tuesday, June 22, 2010   | 0.05% (9)  |
| Wednesday, June 23, 2010 | 0.04% (8)  |
| Thursday, June 24, 2010  | 0.04% (7)  |
| Friday, June 25, 2010    | 0.04% (8)  |