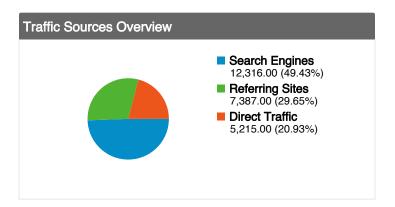

# process.arts.ac.uk Traffic Sources Overview

#### All traffic sources sent a total of 24,918 visits

29.65% Referring Sites

49.43% Search Engines

| Search Engines     |
|--------------------|
| 12,316.00 (49.43%) |
| Referring Sites    |
| 7,387.00 (29.65%)  |
| Direct Traffic     |
| 5,215.00 (20.93%)  |