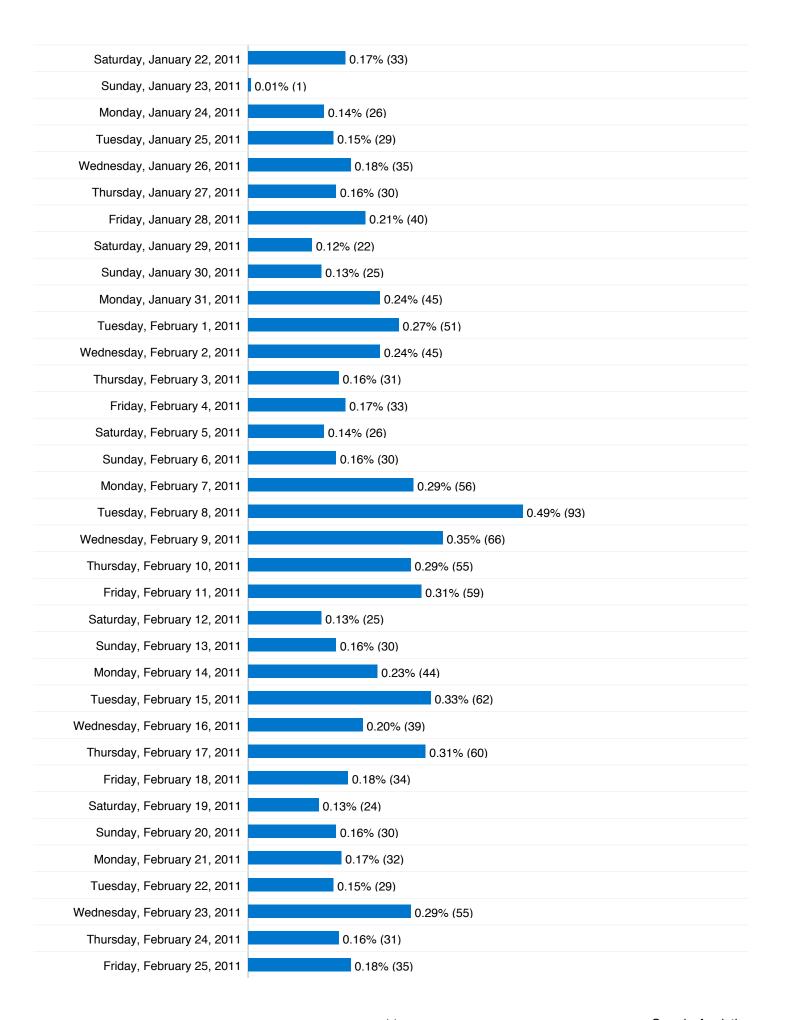

#### 14,019 Absolute Unique Visitors

| Saturday, May 22, 2010   | 0.00% (0)  |
|--------------------------|------------|
| Sunday, May 23, 2010     | 0.00% (0)  |
| Monday, May 24, 2010     | 0.07% (14) |
| Tuesday, May 25, 2010    | 0.04% (7)  |
| Wednesday, May 26, 2010  | 0.06% (11) |
| Thursday, May 27, 2010   | 0.03% (5)  |
| Friday, May 28, 2010     | 0.02% (3)  |
| Saturday, May 29, 2010   | 0.03% (5)  |
| Sunday, May 30, 2010     | 0.03% (5)  |
| Monday, May 31, 2010     | 0.02% (3)  |
| Tuesday, June 1, 2010    | 0.04% (7)  |
| Wednesday, June 2, 2010  | 0.05% (9)  |
| Thursday, June 3, 2010   | 0.05% (9)  |
| Friday, June 4, 2010     | 0.03% (5)  |
| Saturday, June 5, 2010   | 0.01% (2)  |
| Sunday, June 6, 2010     | 0.04% (8)  |
| Monday, June 7, 2010     | 0.06% (11) |
| Tuesday, June 8, 2010    | 0.04% (8)  |
| Wednesday, June 9, 2010  | 0.05% (9)  |
| Thursday, June 10, 2010  | 0.10% (19) |
| Friday, June 11, 2010    | 0.04% (8)  |
| Saturday, June 12, 2010  | 0.02% (3)  |
| Sunday, June 13, 2010    | 0.02% (4)  |
| Monday, June 14, 2010    | 0.06% (11) |
| Tuesday, June 15, 2010   | 0.06% (11) |
| Wednesday, June 16, 2010 | 0.02% (3)  |
| Thursday, June 17, 2010  | 0.20% (38) |
| Friday, June 18, 2010    | 0.12% (22) |
| Saturday, June 19, 2010  | 0.03% (6)  |
| Sunday, June 20, 2010    | 0.05% (9)  |
| Monday, June 21, 2010    | 0.05% (9)  |
| Tuesday, June 22, 2010   | 0.05% (9)  |
| Wednesday, June 23, 2010 | 0.04% (8)  |
| Thursday, June 24, 2010  | 0.04% (7)  |
| Friday, June 25, 2010    | 0.04% (8)  |