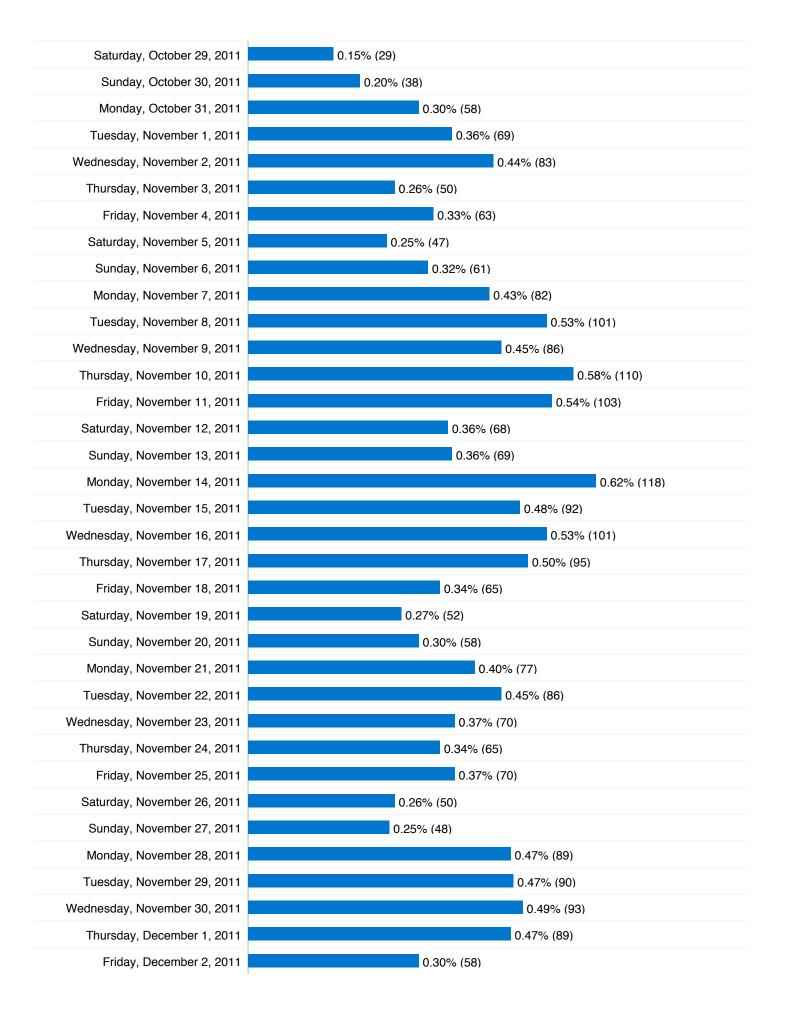

## **Absolute Unique Visitors**

#### 14,019 Absolute Unique Visitors

| Saturday, May 22, 2010   | 0.00% (0)  |
|--------------------------|------------|
| Sunday, May 23, 2010     | 0.00% (0)  |
| Monday, May 24, 2010     | 0.07% (14) |
| Tuesday, May 25, 2010    | 0.04% (7)  |
| Wednesday, May 26, 2010  | 0.06% (11) |
| Thursday, May 27, 2010   | 0.03% (5)  |
| Friday, May 28, 2010     | 0.02% (3)  |
| Saturday, May 29, 2010   | 0.03% (5)  |
| Sunday, May 30, 2010     | 0.03% (5)  |
| Monday, May 31, 2010     | 0.02% (3)  |
| Tuesday, June 1, 2010    | 0.04% (7)  |
| Wednesday, June 2, 2010  | 0.05% (9)  |
| Thursday, June 3, 2010   | 0.05% (9)  |
| Friday, June 4, 2010     | 0.03% (5)  |
| Saturday, June 5, 2010   | 0.01% (2)  |
| Sunday, June 6, 2010     | 0.04% (8)  |
| Monday, June 7, 2010     | 0.06% (11) |
| Tuesday, June 8, 2010    | 0.04% (8)  |
| Wednesday, June 9, 2010  | 0.05% (9)  |
| Thursday, June 10, 2010  | 0.10% (19) |
| Friday, June 11, 2010    | 0.04% (8)  |
| Saturday, June 12, 2010  | 0.02% (3)  |
| Sunday, June 13, 2010    | 0.02% (4)  |
| Monday, June 14, 2010    | 0.06% (11) |
| Tuesday, June 15, 2010   | 0.06% (11) |
| Wednesday, June 16, 2010 | 0.02% (3)  |
| Thursday, June 17, 2010  | 0.20% (38) |
| Friday, June 18, 2010    | 0.12% (22) |
| Saturday, June 19, 2010  | 0.03% (6)  |
| Sunday, June 20, 2010    | 0.05% (9)  |
| Monday, June 21, 2010    | 0.05% (9)  |
| Tuesday, June 22, 2010   | 0.05% (9)  |
| Wednesday, June 23, 2010 | 0.04% (8)  |
| Thursday, June 24, 2010  | 0.04% (7)  |
| Friday, June 25, 2010    | 0.04% (8)  |