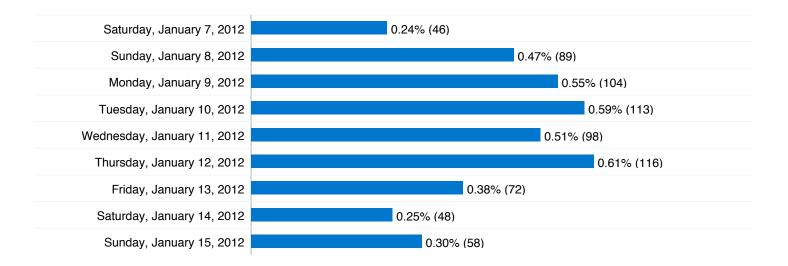

#### 14,019 Absolute Unique Visitors

| Saturday, May 22, 2010   | 0.00% (0)  |
|--------------------------|------------|
| Sunday, May 23, 2010     | 0.00% (0)  |
| Monday, May 24, 2010     | 0.07% (14) |
| Tuesday, May 25, 2010    | 0.04% (7)  |
| Wednesday, May 26, 2010  | 0.06% (11) |
| Thursday, May 27, 2010   | 0.03% (5)  |
| Friday, May 28, 2010     | 0.02% (3)  |
| Saturday, May 29, 2010   | 0.03% (5)  |
| Sunday, May 30, 2010     | 0.03% (5)  |
| Monday, May 31, 2010     | 0.02% (3)  |
| Tuesday, June 1, 2010    | 0.04% (7)  |
| Wednesday, June 2, 2010  | 0.05% (9)  |
| Thursday, June 3, 2010   | 0.05% (9)  |
| Friday, June 4, 2010     | 0.03% (5)  |
| Saturday, June 5, 2010   | 0.01% (2)  |
| Sunday, June 6, 2010     | 0.04% (8)  |
| Monday, June 7, 2010     | 0.06% (11) |
| Tuesday, June 8, 2010    | 0.04% (8)  |
| Wednesday, June 9, 2010  | 0.05% (9)  |
| Thursday, June 10, 2010  | 0.10% (19) |
| Friday, June 11, 2010    | 0.04% (8)  |
| Saturday, June 12, 2010  | 0.02% (3)  |
| Sunday, June 13, 2010    | 0.02% (4)  |
| Monday, June 14, 2010    | 0.06% (11) |
| Tuesday, June 15, 2010   | 0.06% (11) |
| Wednesday, June 16, 2010 | 0.02% (3)  |
| Thursday, June 17, 2010  | 0.20% (38) |
| Friday, June 18, 2010    | 0.12% (22) |
| Saturday, June 19, 2010  | 0.03% (6)  |
| Sunday, June 20, 2010    | 0.05% (9)  |
| Monday, June 21, 2010    | 0.05% (9)  |
| Tuesday, June 22, 2010   | 0.05% (9)  |
| Wednesday, June 23, 2010 | 0.04% (8)  |
| Thursday, June 24, 2010  | 0.04% (7)  |
| Friday, June 25, 2010    | 0.04% (8)  |

| Saturday, July 31, 2010      | 0.02% (3)  |
|------------------------------|------------|
| Sunday, August 1, 2010       | 0.03% (5)  |
| Monday, August 2, 2010       | 0.03% (5)  |
| Tuesday, August 3, 2010      | 0.04% (7)  |
| Wednesday, August 4, 2010    | 0.03% (6)  |
| Thursday, August 5, 2010     | 0.07% (13) |
| Friday, August 6, 2010       | 0.03% (6)  |
| Saturday, August 7, 2010     | L          |
| Sunday, August 8, 2010       | 0.02% (3)  |
| Monday, August 9, 2010       | 0.06% (11) |
| Tuesday, August 10, 2010     |            |
| Wednesday, August 11, 2010   | 0.03% (5)  |
| Thursday, August 12, 2010    | L          |
| Friday, August 13, 2010      | 0.04% (7)  |
| Saturday, August 14, 2010    | 0.03% (6)  |
| Sunday, August 15, 2010      | 0.03% (5)  |
| Monday, August 16, 2010      | 0.07% (13) |
| Tuesday, August 17, 2010     | 0.04% (8)  |
| Wednesday, August 18, 2010   | 0.05% (9)  |
| Thursday, August 19, 2010    | 0.06% (12) |
| Friday, August 20, 2010      | 0.05% (9)  |
| Saturday, August 21, 2010    | 0.04% (7)  |
| Sunday, August 22, 2010      | 0.05% (10) |
| Monday, August 23, 2010      | 0.02% (3)  |
| Tuesday, August 24, 2010     | 0.01% (1)  |
| Wednesday, August 25, 2010   | 0.03% (6)  |
| Thursday, August 26, 2010    | 0.02% (3)  |
| Friday, August 27, 2010      | 0.02% (4)  |
| Saturday, August 28, 2010    | 0.01% (1)  |
| Sunday, August 29, 2010      | 0.01% (2)  |
| Monday, August 30, 2010      | 0.04% (7)  |
| Tuesday, August 31, 2010     | 0.05% (9)  |
| Wednesday, September 1, 2010 | 0.05% (9)  |
| Thursday, September 2, 2010  | 0.04% (8)  |
| Friday, September 3, 2010    | 0.07% (13) |