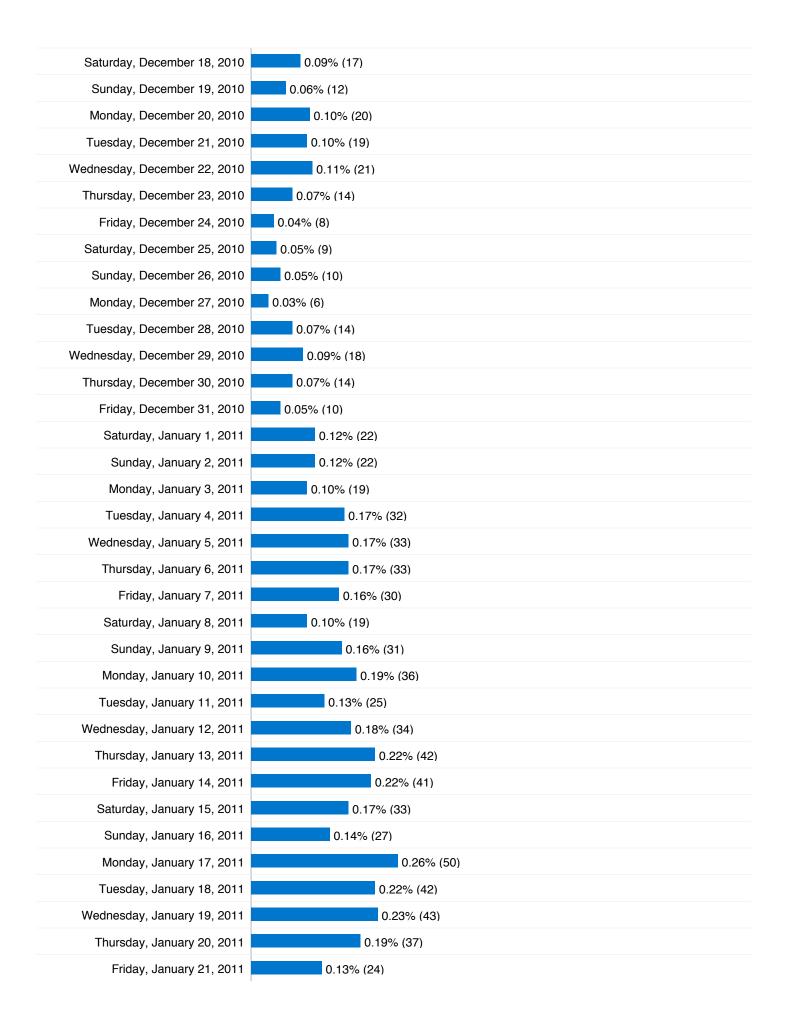

#### 14,019 Absolute Unique Visitors

| Saturday, May 22, 2010   | 0.00% (0)  |
|--------------------------|------------|
| Sunday, May 23, 2010     | 0.00% (0)  |
| Monday, May 24, 2010     | 0.07% (14) |
| Tuesday, May 25, 2010    | 0.04% (7)  |
| Wednesday, May 26, 2010  | 0.06% (11) |
| Thursday, May 27, 2010   | 0.03% (5)  |
| Friday, May 28, 2010     | 0.02% (3)  |
| Saturday, May 29, 2010   | 0.03% (5)  |
| Sunday, May 30, 2010     | 0.03% (5)  |
| Monday, May 31, 2010     | 0.02% (3)  |
| Tuesday, June 1, 2010    | 0.04% (7)  |
| Wednesday, June 2, 2010  | 0.05% (9)  |
| Thursday, June 3, 2010   | 0.05% (9)  |
| Friday, June 4, 2010     | 0.03% (5)  |
| Saturday, June 5, 2010   | 0.01% (2)  |
| Sunday, June 6, 2010     | 0.04% (8)  |
| Monday, June 7, 2010     | 0.06% (11) |
| Tuesday, June 8, 2010    | 0.04% (8)  |
| Wednesday, June 9, 2010  | 0.05% (9)  |
| Thursday, June 10, 2010  | 0.10% (19) |
| Friday, June 11, 2010    | 0.04% (8)  |
| Saturday, June 12, 2010  | 0.02% (3)  |
| Sunday, June 13, 2010    | 0.02% (4)  |
| Monday, June 14, 2010    | 0.06% (11) |
| Tuesday, June 15, 2010   | 0.06% (11) |
| Wednesday, June 16, 2010 | 0.02% (3)  |
| Thursday, June 17, 2010  | 0.20% (38) |
| Friday, June 18, 2010    | 0.12% (22) |
| Saturday, June 19, 2010  | 0.03% (6)  |
| Sunday, June 20, 2010    | 0.05% (9)  |
| Monday, June 21, 2010    | 0.05% (9)  |
| Tuesday, June 22, 2010   | 0.05% (9)  |
| Wednesday, June 23, 2010 | 0.04% (8)  |
| Thursday, June 24, 2010  | 0.04% (7)  |
| Friday, June 25, 2010    | 0.04% (8)  |