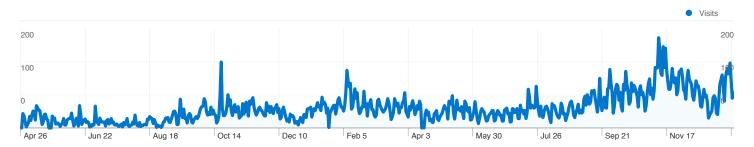

#### Site Usage

24,918 Visits

102,157 Pageviews

4.10 Pages/Visit

58.07% Bounce Rate

00:05:29 Avg. Time on Site

56.06% % New Visits

| Visitors Overview |        |        |        |        |       |       |        |        |        |         |
|-------------------|--------|--------|--------|--------|-------|-------|--------|--------|--------|---------|
|                   |        |        |        |        |       |       |        |        | • V    | isitors |
| 200               |        |        |        |        |       |       |        |        |        | 200     |
| 100               |        |        |        |        |       |       |        |        |        | 100     |
| 0                 |        | 4      | 144    | W      | Mag   |       | أسييا  | less.  |        |         |
| Apr 26            | Jun 22 | Aug 18 | Oct 14 | Dec 10 | Feb 5 | Apr 3 | May 30 | Jul 26 | Sep 21 | Nov 17  |
| Visit             | ors    |        |        |        |       |       |        |        |        |         |
| 14,               | 019    |        |        |        |       |       |        |        |        |         |
|                   |        |        |        |        |       |       |        |        |        |         |
|                   |        |        |        |        |       |       |        |        |        |         |
|                   |        |        |        |        |       |       |        |        |        |         |