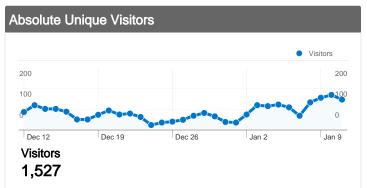

#### 1,527 Absolute Unique Visitors

## 1,527 people visited this site

1,527 Absolute Unique Visitors

6,608 Pageviews

3.15 Average Pageviews

 $\sim \sim \sim 00:03:25$  Time on Site

58.78% Bounce Rate

67.25% New Visits