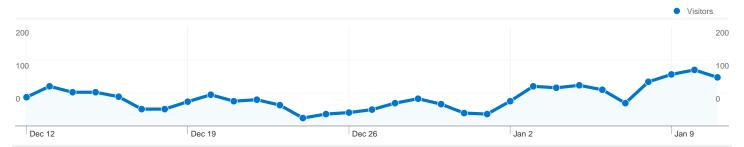

#### Site Usage

~~~~ 2,101 Visits

6,608 Pageviews

3.15 Pages/Visit

58.78% Bounce Rate

 $\sim \sim \sim \sim 00:03:25$  Avg. Time on Site

67.25% % New Visits

| 200    |             |               |           | 20    |
|--------|-------------|---------------|-----------|-------|
| 100    |             |               |           | -10   |
|        | 0=0=0=0=0=0 | -0=0=0×0=0×0× | 0-0-0-0-0 | 0     |
| Dec 12 | Dec 19      | Dec 26        | Jan 2     | Jan 9 |

## 1,527 people visited this site

1,527 Absolute Unique Visitors

6,608 Pageviews

3.15 Average Pageviews

 $\sim \sim \sim 00:03:25$  Time on Site

58.78% Bounce Rate

67.25% New Visits