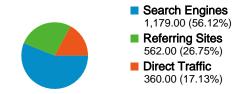

#### All traffic sources sent a total of 2,101 visits

∴ 26.75% Referring Sites

√<sup>√′</sup> 56.12% Search Engines

# **Top Traffic Sources**

| Sources                  | Visits | % visits |
|--------------------------|--------|----------|
| google (organic)         | 1,123  | 53.45%   |
| (direct) ((none))        | 360    | 17.13%   |
| arts.ac.uk (referral)    | 73     | 3.47%    |
| my.arts.ac.uk (referral) | 63     | 3.00%    |
| weareoca.com (referral)  | 49     | 2.33%    |