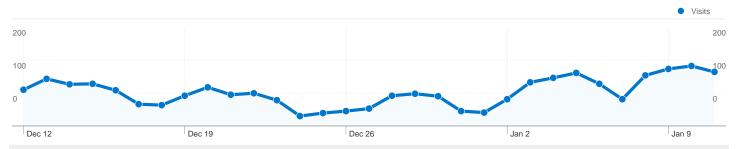

#### Site Usage

~~~~ 2,101 Visits

6,608 Pageviews

3.15 Pages/Visit

58.78% Bounce Rate

 $\sim \sim \sim \sim 00:03:25$  Avg. Time on Site

67.25% % New Visits

| 200    |             |               |           | 20    |
|--------|-------------|---------------|-----------|-------|
| 100    |             |               |           | -10   |
|        | 0=0=0=0=0=0 | -0=0=0×0=0×0× | 0-0-0-0-0 | 0     |
| Dec 12 | Dec 19      | Dec 26        | Jan 2     | Jan 9 |

## 1,527 people visited this site

1,527 Absolute Unique Visitors

6,608 Pageviews

3.15 Average Pageviews

 $\sim \sim \sim 00:03:25$  Time on Site

58.78% Bounce Rate

67.25% New Visits