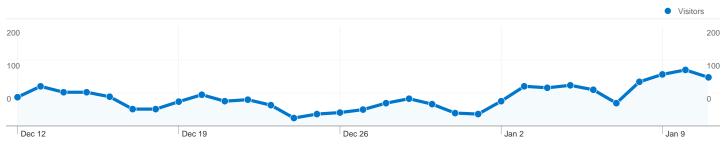

#### Site Usage

~~~~ 2,101 Visits

6,608 Pageviews

3.15 Pages/Visit

58.78% Bounce Rate

 $\sim \sim \sim \sim 00:03:25$  Avg. Time on Site

67.25% % New Visits

| 200    |             |               |           | 20    |
|--------|-------------|---------------|-----------|-------|
| 100    |             |               |           | -10   |
|        | 0=0=0=0=0=0 | -0=0=0×0=0×0× | 0-0-0-0-0 | 0     |
| Dec 12 | Dec 19      | Dec 26        | Jan 2     | Jan 9 |

## 1,527 people visited this site

1,527 Absolute Unique Visitors

6,608 Pageviews

3.15 Average Pageviews

 $\sim \sim \sim 00:03:25$  Time on Site

58.78% Bounce Rate

67.25% New Visits