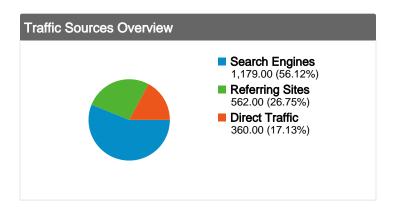

#### All traffic sources sent a total of 2,101 visits

∴ 26.75% Referring Sites

√<sup>√′</sup> 56.12% Search Engines

# **Top Traffic Sources**

| Sources                  | Visits | % visits |
|--------------------------|--------|----------|
| google (organic)         | 1,123  | 53.45%   |
| (direct) ((none))        | 360    | 17.13%   |
| arts.ac.uk (referral)    | 73     | 3.47%    |
| my.arts.ac.uk (referral) | 63     | 3.00%    |
| weareoca.com (referral)  | 49     | 2.33%    |