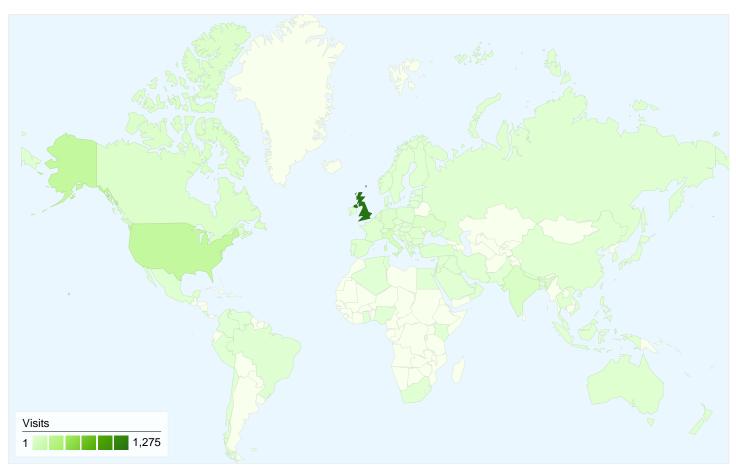

# 2,101 visits came from 87 countries/territories

| Site Usage                            |                                                  |                         |             |                                                       |                                     |             |
|---------------------------------------|--------------------------------------------------|-------------------------|-------------|-------------------------------------------------------|-------------------------------------|-------------|
| Visits 2,101 % of Site Total: 100.00% | Pages/Visit<br>3.15<br>Site Avg:<br>3.15 (0.00%) | <b>00:03:</b> Site Avg: |             | % New Visits<br>67.25%<br>Site Avg:<br>67.25% (0.00%) | <b>58.78</b> Site Avg. <b>58.78</b> | %           |
| Country/Territory                     |                                                  | Visits                  | Pages/Visit | Avg. Time on Site                                     | % New Visits                        | Bounce Rate |
| United Kingdom                        |                                                  | 1,275                   | 3.85        | 00:04:31                                              | 58.04%                              | 52.39%      |
| United States                         |                                                  | 207                     | 1.94        | 00:01:31                                              | 92.75%                              | 74.40%      |
| Italy                                 |                                                  | 77                      | 3.22        | 00:03:31                                              | 42.86%                              | 42.86%      |
| India                                 |                                                  | 60                      | 1.82        | 00:01:37                                              | 88.33%                              | 75.00%      |
| Ukraine                               |                                                  | 41                      | 1.29        | 00:01:34                                              | 9.76%                               | 85.37%      |
| Canada                                |                                                  | 36                      | 2.00        | 00:00:37                                              | 91.67%                              | 63.89%      |
| Germany                               |                                                  | 31                      | 2.13        | 00:01:19                                              | 83.87%                              | 48.39%      |
| Turkey                                |                                                  | 22                      | 1.82        | 00:01:24                                              | 90.91%                              | 50.00%      |
| Spain                                 |                                                  | 21                      | 1.95        | 00:01:02                                              | 100.00%                             | 66.67%      |

| Mexico | 19 | 3.37 | 00:04:06 | 57.89% | 68.42%       |
|--------|----|------|----------|--------|--------------|
|        |    |      |          |        | 1 - 10 of 87 |