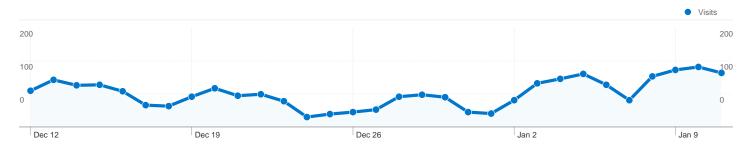

#### Site Usage

~~~~ 2,101 Visits

6,608 Pageviews

3.15 Pages/Visit

58.78% Bounce Rate

 $\sim \sim \sim \sim 00:03:25$  Avg. Time on Site

67.25% % New Visits

| 200    |             |               |           | 20    |
|--------|-------------|---------------|-----------|-------|
| 100    |             |               |           | -10   |
|        | 0=0=0=0=0=0 | -0=0=0×0=0×0× | 0-0-0-0-0 | 0     |
| Dec 12 | Dec 19      | Dec 26        | Jan 2     | Jan 9 |