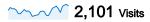

#### Site Usage

~~~~ 2,101 Visits

6,608 Pageviews

3.15 Pages/Visit

58.78% Bounce Rate

 $\sim \sim \sim \sim 00:03:25$  Avg. Time on Site

67.25% % New Visits

| 200    |             |               |           | 20    |
|--------|-------------|---------------|-----------|-------|
| 100    |             |               |           | -10   |
|        | 0=0=0=0=0=0 | -0=0=0×0=0×0× | 0-0-0-0-0 | 0     |
| Dec 12 | Dec 19      | Dec 26        | Jan 2     | Jan 9 |

## 1,527 people visited this site

1,527 Absolute Unique Visitors

6,608 Pageviews

3.15 Average Pageviews

 $\sim \sim \sim 00:03:25$  Time on Site

58.78% Bounce Rate

67.25% New Visits