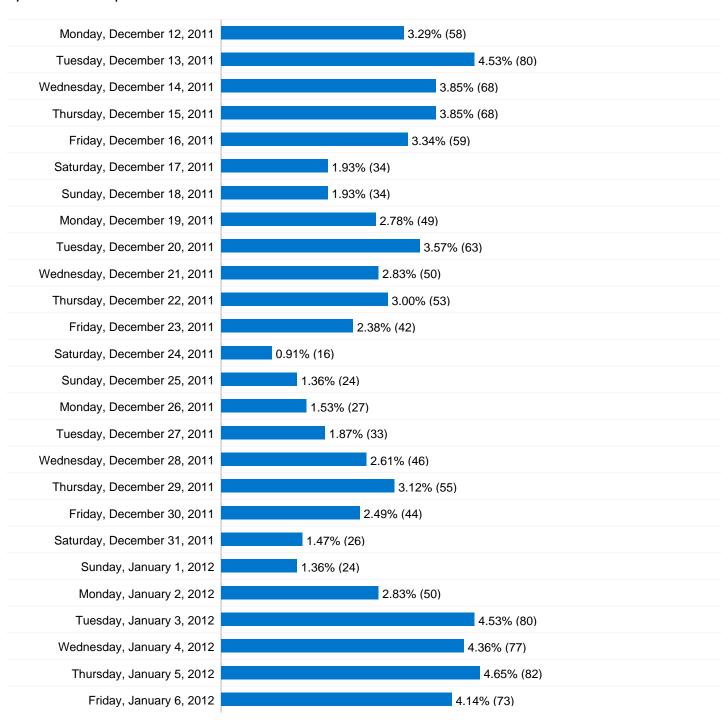

|           | 20    |
|--------|-------------|---------------|-----------|-------|
| 100    |             |               |           | -10   |
|        | 0=0=0=0=0=0 | -0=0=0×0=0×0× | 0-0-0-0-0 | 0     |
| Dec 12 | Dec 19      | Dec 26        | Jan 2     | Jan 9 |

| Content Overview              |           |             |
|-------------------------------|-----------|-------------|
| Pages                         | Pageviews | % Pageviews |
| 1                             | 1,259     | 19.05%      |
| /frontpage                    | 213       | 3.22%       |
| /user/login                   | 117       | 1.77%       |
| /content/about-processarts    | 96        | 1.45%       |
| /category/discipline/fine-art | 81        | 1.23%       |





#### 1,527 Absolute Unique Visitors







## 1,527 people visited this site



1,527 Absolute Unique Visitors

6,608 Pageviews

3.15 Average Pageviews

 $\sim \sim \sim 00:03:25$  Time on Site

58.78% Bounce Rate

67.25% New Visits

### **Technical Profile**

| Browser                  | Visits | % visits |
|--------------------------|--------|----------|
| Safari                   | 676    | 32.18%   |
| Firefox                  | 514    | 24.46%   |
| Internet Explorer        | 433    | 20.61%   |
| Chrome                   | 432    | 20.56%   |
| Mozilla Compatible Agent | 18     | 0.86%    |



#### All traffic sources sent a total of 2,101 visits



∴ 26.75% Referring Sites

√<sup>√′</sup> 56.12% Search Engines



# **Top Traffic Sources**

| Sources                  | Visits | % visits |
|--------------------------|---