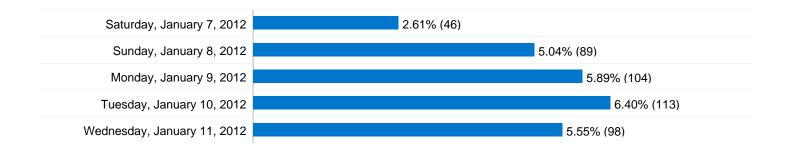

|           | 20    |
|--------|-------------|---------------|-----------|-------|
| 100    |             |               |           | -10   |
|        | 0=0=0=0=0=0 | -0=0=0×0=0×0× | 0-0-0-0-0 | 0     |
| Dec 12 | Dec 19      | Dec 26        | Jan 2     | Jan 9 |

| Content Overview              |           |             |
|-------------------------------|-----------|-------------|
| Pages                         | Pageviews | % Pageviews |
| 1                             | 1,259     | 19.05%      |
| /frontpage                    | 213       | 3.22%       |
| /user/login                   | 117       | 1.77%       |
| /content/about-processarts    | 96        | 1.45%       |
| /category/discipline/fine-art | 81        | 1.23%       |





#### 1,527 Absolute Unique Visitors







## 1,527 people visited this site



1,527 Absolute Unique Visitors

6,608 Pageviews

3.15 Average Pageviews

 $\sim \sim \sim 00:03:25$  Time on Site

58.78% Bounce Rate

67.25% New Visits

### **Technical Profile**

| Browser                  | Visits | % visits |
|--------------------------|--------|----------|
| Safari                   | 676    | 32.18%   |
| Firefox                  | 514    | 24.46%   |
| Internet Explorer        | 433    | 20.61%   |
| Chrome                   | 432    | 20.56%   |
| Mozilla Compatible Agent | 18     | 0.86%    |



#### All traffic sources sent a total of 2,101 visits



∴ 26.75% Referring Sites

√<sup>√′</sup> 56.12% Search Engines



# **Top Traffic Sources**

| Sources                  | Visits | % visits |
|--------------------------|-----