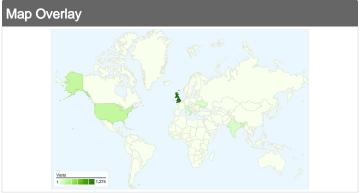

# 2,101 visits came from 87 countries/territories

| Site Usage                            |                                                  |                         |             |                                                       |                                     |             |
|---------------------------------------|--------------------------------------------------|-------------------------|-------------|-------------------------------------------------------|-------------------------------------|-------------|
| Visits 2,101 % of Site Total: 100.00% | Pages/Visit<br>3.15<br>Site Avg:<br>3.15 (0.00%) | <b>00:03:</b> Site Avg: |             | % New Visits<br>67.25%<br>Site Avg:<br>67.25% (0.00%) | <b>58.78</b> Site Avg. <b>58.78</b> | %           |
| Country/Territory                     |                                                  | Visits                  | Pages/Visit | Avg. Time on Site                                     | % New Visits                        | Bounce Rate |
| United Kingdom                        |                                                  | 1,275                   | 3.85        | 00:04:31                                              | 58.04%                              | 52.39%      |
| United States                         |                                                  | 207                     | 1.94        | 00:01:31                                              | 92.75%                              | 74.40%      |
| Italy                                 |                                                  | 77                      | 3.22        | 00:03:31                                              | 42.86%                              | 42.86%      |
| India                                 |                                                  | 60                      | 1.82        | 00:01:37                                              | 88.33%                              | 75.00%      |
| Ukraine                               |                                                  | 41                      | 1.29        | 00:01:34                                              | 9.76%                               | 85.37%      |
| Canada                                |                                                  | 36                      | 2.00        | 00:00:37                                              | 91.67%                              | 63.89%      |
| Germany                               |                                                  | 31                      | 2.13        | 00:01:19                                              | 83.87%                              | 48.39%      |
| Turkey                                |                                                  | 22                      | 1.82        | 00:01:24                                              | 90.91%                              | 50.00%      |
| Spain                                 |                                                  | 21                      | 1.95        | 00:01:02                                              | 100.00%                             | 66.67%      |