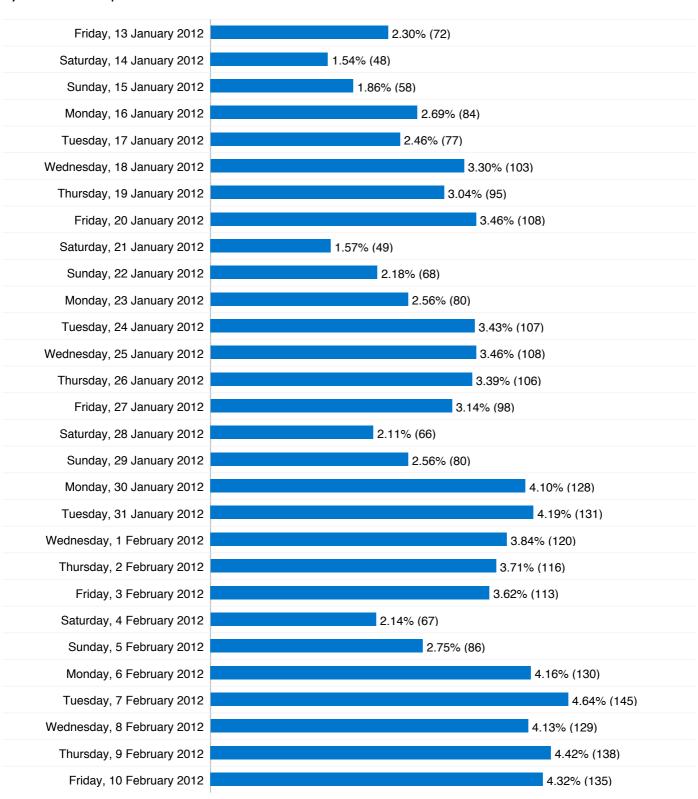

#### 2,683 Absolute Unique Visitors

| Saturday, 11 February 2012 | 2.43% (76)  |
|----------------------------|-------------|
| Sunday, 12 February 2012   | 2.88% (90)  |
| Monday, 13 February 2012   | 3.62% (113) |