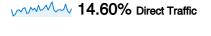

| Traffic Sources Overview |                                                                                                                                                                                                                                |
|--------------------------|--------------------------------------------------------------------------------------------------------------------------------------------------------------------------------------------------------------------------------|
|                          | <ul> <li>Search Engines         <ul> <li>2,089.00 (55.37%)</li> </ul> </li> <li>Referring Sites         <ul> <li>1,133.00 (30.03%)</li> </ul> </li> <li>Direct Traffic         <ul> <li>551.00 (14.60%)</li> </ul> </li> </ul> |

### All traffic sources sent a total of 3,773 visits

30.03% Referring Sites

55.37% Search Engines

| Search Engines    |
|-------------------|
| 2,089.00 (55.37%) |
| Referring Sites   |
| 1,133.00 (30.03%) |
| Direct Traffic    |
| 551.00 (14.60%)   |