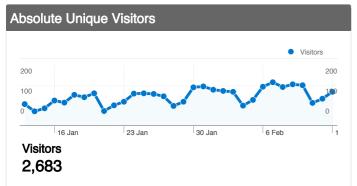

#### 2,683 Absolute Unique Visitors

| Saturday, 11 February 2012 | 2.43% (76)  |
|----------------------------|-------------|
| Sunday, 12 February 2012   | 2.88% (90)  |
| Monday, 13 February 2012   | 3.62% (113) |

### 2,683 people visited this site

3,773 Visits

2,683 Absolute Unique Visitors

12,719 Pageviews

3.37 Average Pageviews

00:03:52 Time on Site

60.64% Bounce Rate

67.53% New Visits