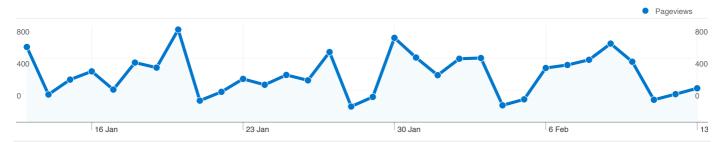

# Pages on this site were viewed a total of 12,719 times

12,719 Pageviews

8,334 Unique Views

60.64% Bounce Rate