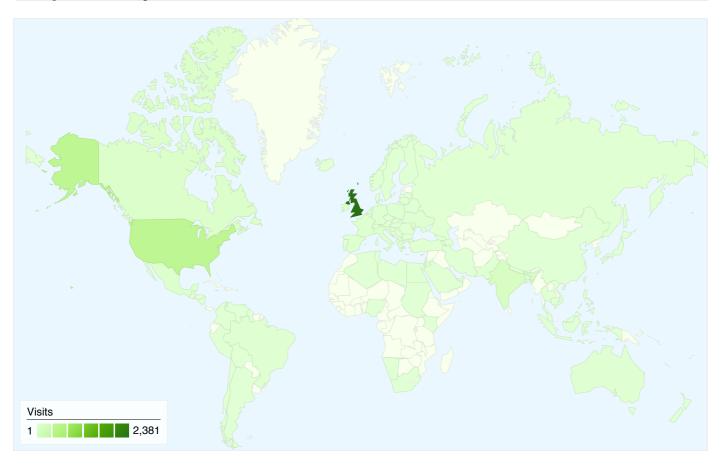

# 3,773 visits came from 97 countries/territories

| Site Usage                            |                                                  |                          |             |                                                       |                                           |              |
|---------------------------------------|--------------------------------------------------|--------------------------|-------------|-------------------------------------------------------|-------------------------------------------|--------------|
| Visits 3,773 % of Site Total: 100.00% | Pages/Visit<br>3.37<br>Site Avg:<br>3.37 (0.00%) | <b>00:03</b><br>Site Avg |             | % New Visits<br>67.53%<br>Site Avg:<br>67.53% (0.00%) | <b>Bounce 60.64</b> Site Avg <b>60.64</b> | %            |
| Country/Territory                     |                                                  | Visits                   | Pages/Visit | Avg. Time on<br>Site                                  | % New Visits                              | Bounce Rate  |
| United Kingdom                        |                                                  | 2,381                    | 4.14        | 00:05:12                                              | 56.78%                                    | 54.77%       |
| United States                         |                                                  | 456                      | 1.86        | 00:01:12                                              | 90.57%                                    | 71.05%       |
| India                                 |                                                  | 128                      | 2.08        | 00:02:31                                              | 85.94%                                    | 73.44%       |
| Canada                                |                                                  | 73                       | 1.97        | 00:01:24                                              | 94.52%                                    | 61.64%       |
| Italy                                 |                                                  | 50                       | 2.06        | 00:04:41                                              | 86.00%                                    | 58.00%       |
| Mexico                                |                                                  | 45                       | 1.22        | 00:00:47                                              | 22.22%                                    | 86.67%       |
| Spain                                 |                                                  | 37                       | 2.59        | 00:02:15                                              | 83.78%                                    | 67.57%       |
| France                                |                                                  | 32                       | 3.53        | 00:01:27                                              | 84.38%                                    | 62.50%       |
| Germany                               |                                                  | 29                       | 1.76        | 00:01:48                                              | 93.10%                                    | 79.31%       |
| Ukraine                               |                                                  | 28                       | 1.36        | 00:00:42                                              | 14.29%                                    | 89.29%       |
|                                       |                                                  |                          |             |                                                       |                                           | 1 - 10 of 97 |