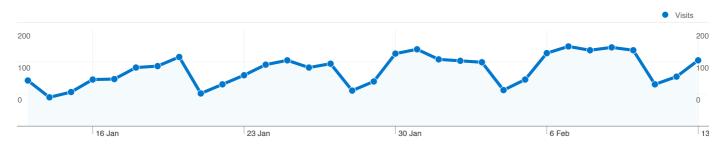

### 2,683 people visited this site

3,773 Visits

2,683 Absolute Unique Visitors

12,719 Pageviews

3.37 Average Pageviews

00:03:52 Time on Site

60.64% Bounce Rate

67.53% New Visits