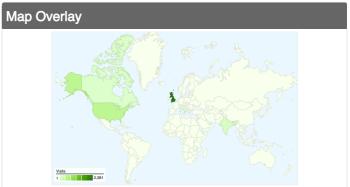

# 3,773 visits came from 97 countries/territories

| Site Usage                            |                                                  |                          |             |                                                       |                                           |              |
|---------------------------------------|--------------------------------------------------|--------------------------|-------------|-------------------------------------------------------|-------------------------------------------|--------------|
| Visits 3,773 % of Site Total: 100.00% | Pages/Visit<br>3.37<br>Site Avg:<br>3.37 (0.00%) | <b>00:03</b><br>Site Avg |             | % New Visits<br>67.53%<br>Site Avg:<br>67.53% (0.00%) | <b>Bounce 60.64</b> Site Avg <b>60.64</b> | %            |
| Country/Territory                     |                                                  | Visits                   | Pages/Visit | Avg. Time on<br>Site                                  | % New Visits                              | Bounce Rate  |
| United Kingdom                        |                                                  | 2,381                    | 4.14        | 00:05:12                                              | 56.78%                                    | 54.77%       |
| United States                         |                                                  | 456                      | 1.86        | 00:01:12                                              | 90.57%                                    | 71.05%       |
| India                                 |                                                  | 128                      | 2.08        | 00:02:31                                              | 85.94%                                    | 73.44%       |
| Canada                                |                                                  | 73                       | 1.97        | 00:01:24                                              | 94.52%                                    | 61.64%       |
| Italy                                 |                                                  | 50                       | 2.06        | 00:04:41                                              | 86.00%                                    | 58.00%       |
| Mexico                                |                                                  | 45                       | 1.22        | 00:00:47                                              | 22.22%                                    | 86.67%       |
| Spain                                 |                                                  | 37                       | 2.59        | 00:02:15                                              | 83.78%                                    | 67.57%       |
| France                                |                                                  | 32                       | 3.53        | 00:01:27                                              | 84.38%                                    | 62.50%       |
| Germany                               |                                                  | 29                       | 1.76        | 00:01:48                                              | 93.10%                                    | 79.31%       |
| Ukraine                               |                                                  | 28                       | 1.36        | 00:00:42                                              | 14.29%                                    | 89.29%       |
|                                       |                                                  |                          |             |                                                       |                                           | 1 - 10 of 97 |