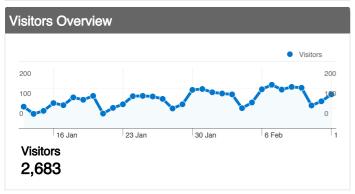

#### 2,683 Absolute Unique Visitors

| Saturday, 11 February 2012 | 2.43% (76)  |
|----------------------------|-------------|
| Sunday, 12 February 2012   | 2.88% (90)  |
| Monday, 13 February 2012   | 3.62% (113) |

### 2,683 people visited this site

3,773 Visits

2,683 Absolute Unique Visitors

12,719 Pageviews

3.37 Average Pageviews

00:03:52 Time on Site

60.64% Bounce Rate

67.53% New Visits