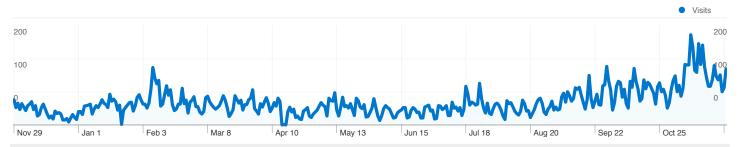

# Absolute Unique Visitors Visitors 200 100 Nov 29 Jan 1 Feb 3 Mar 8 Apr 10 May 13 Jun 15 Jul 18 Aug 20 Sep 22 Oct 25 Visitors 9,576

| Visitors Overview |       |       |       |        |        |        |        |        |        |        |
|-------------------|-------|-------|-------|--------|--------|--------|--------|--------|--------|--------|
|                   |       |       |       |        |        |        |        |        | • Vi   | sitors |
| 200               |       |       |       |        |        |        |        |        |        | 200    |
| 100               |       |       |       |        |        |        |        |        |        | 100    |
| Page 1            | MA    | MA    | MW    | had    | Www    | ****   | MN     | ~~     | Mh     | MiM    |
| Nov 29            | Jan 1 | Feb 3 | Mar 8 | Apr 10 | May 13 | Jun 15 | Jul 18 | Aug 20 | Sep 22 | Oct 25 |
| Visite            | ors   |       |       |        |        |        |        |        |        |        |
| 9,5               | 76    |       |       |        |        |        |        |        |        |        |
|                   |       |       |       |        |        |        |        |        |        |        |
|                   |       |       |       |        |        |        |        |        |        |        |
|                   |       |       |       |        |        |        |        |        |        |        |

# **Absolute Unique Visitors**

#### 9,576 Absolute Unique Visitors

7

Comparing to: Site

## 9,576 people visited this site

9,576 Absolute Unique Visitors

67,742 Pageviews

4.05 Average Pageviews

00:05:30 Time on Site

59.64% Bounce Rate

55.95% New Visits