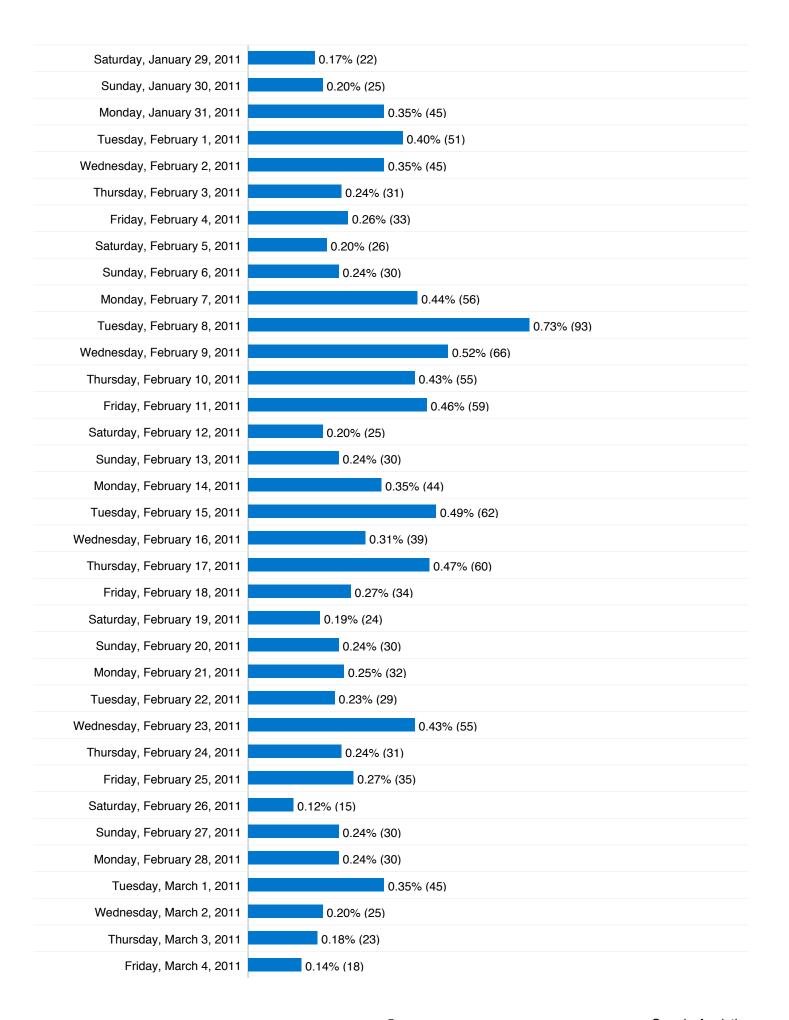

|        |        |        |
|                   |       |       |       |        |        |        |        |        |        |        |
|                   |       |       |       |        |        |        |        |        |        |        |

| Content Overview |           |             |  |  |  |  |
|------------------|-----------|-------------|--|--|--|--|
| Pages            | Pageviews | % Pageviews |  |  |  |  |
| 1                | 17,543    | 25.90%      |  |  |  |  |
| /user/login      | 1,600     | 2.36%       |  |  |  |  |
| /frontpage       | 1,208     | 1.78%       |  |  |  |  |
| /users/cfollows  | 880       | 1.30%       |  |  |  |  |
| /create          | 758       | 1.12%       |  |  |  |  |



# **Absolute Unique Visitors**



#### 9,576 Absolute Unique Visitors











7













Comparing to: Site



## 9,576 people visited this site



9,576 Absolute Unique Visitors

67,742 Pageviews

4.05 Average Pageviews

00:05:30 Time on Site

59.64% Bounce Rate

55.95% New Visits

## **Technical Profile**

| Browser           | Visits | % visits |
|-------------------|--------|----------|
| Safari            | 5,506  | 32.92%   |
| Firefox           | 4,965  | 29.69%   |
| Internet Explorer | 3,395  | 20.30%   |
| Chrome            | 2,525  | 15.10%   |
| Opera             | 111    | 0.66%    |

# process.arts.ac.uk Traffic Sources Overview



## All traffic sources sent a total of 16,725 visits



27.47% Referring Sites

53.13% Search Engines

| Search Engines    |
|-------------------|
| 8,886.00 (53.13%) |
| Referring Sites   |
| 4,595.00 (27.47%) |
|