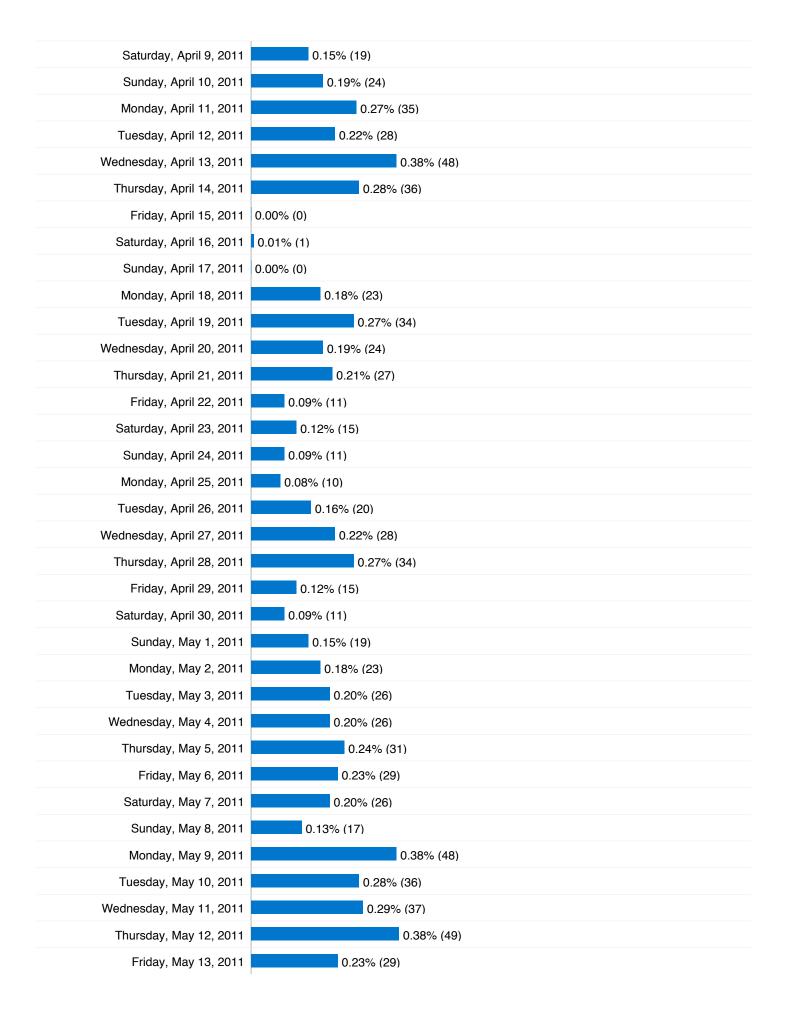

|        |        |
|                   |       |       |       |        |        |        |        |        |        |        |
|                   |       |       |       |        |        |        |        |        |        |        |

| Content Overview |           |             |  |  |  |  |
|------------------|-----------|-------------|--|--|--|--|
| Pages            | Pageviews | % Pageviews |  |  |  |  |
| 1                | 17,543    | 25.90%      |  |  |  |  |
| /user/login      | 1,600     | 2.36%       |  |  |  |  |
| /frontpage       | 1,208     | 1.78%       |  |  |  |  |
| /users/cfollows  | 880       | 1.30%       |  |  |  |  |
| /create          | 758       | 1.12%       |  |  |  |  |



# **Absolute Unique Visitors**



#### 9,576 Absolute Unique Visitors











7













Comparing to: Site



## 9,576 people visited this site



9,576 Absolute Unique Visitors

67,742 Pageviews

4.05 Average Pageviews

00:05:30 Time on Site

59.64% Bounce Rate

55.95% New Visits

## **Technical Profile**

| Browser           | Visits | % visits |
|-------------------|--------|----------|
| Safari            | 5,506  | 32.92%   |
| Firefox           | 4,965  | 29.69%   |
| Internet Explorer | 3,395  | 20.30%   |
| Chrome            | 2,525  | 15.10%   |
| Opera             | 111    | 0.66%    |

# process.arts.ac.uk Traffic Sources Overview



## All traffic sources sent a total of 16,725 visits



27.47% Referring Sites

53.13% Search Engines

| Search Engines    |
|-------------------|
| 8,886.00 (53.13%) |
| Referring Sites   |
| 4,595.00 (27.47%) |
| Dir