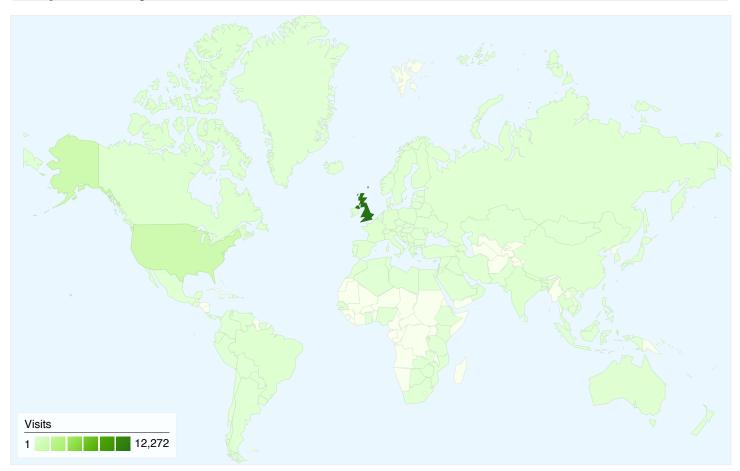

## 16,725 visits came from 130 countries/territories

| Visits 16,725 % of Site Total: 100.00% | Pages/Visit<br>4.05<br>Site Avg:<br>4.05 (0.00%) | Avg. Time on Site 00:05:30 Site Avg: 00:05:30 (0.00%) |             | % New Visits<br>55.94%<br>Site Avg:<br>55.95% (-0.02%) | <b>59.64</b> ° Site Avg: | Bounce Rate<br>59.64%<br>Site Avg:<br>59.64% (0.00%) |  |
|----------------------------------------|--------------------------------------------------|-------------------------------------------------------|-------------|--------------------------------------------------------|--------------------------|------------------------------------------------------|--|
| Country/Territory                      |                                                  | Visits                                                | Pages/Visit | Avg. Time on Site                                      | % New Visits             | Bounce Rate                                          |  |
| United Kingdom                         |                                                  | 12,272                                                | 4.72        | 00:06:45                                               | 46.83%                   | 56.02%                                               |  |
| United States                          |                                                  | 1,365                                                 | 2.03        | 00:01:53                                               | 80.29%                   | 70.48%                                               |  |
| India                                  |                                                  | 185                                                   | 1.74        | 00:01:06                                               | 91.89%                   | 72.97%                                               |  |
| Canada                                 |                                                  | 182                                                   | 1.93        | 00:01:25                                               | 94.51%                   | 72.53%                                               |  |
| Brazil                                 |                                                  | 155                                                   | 1.77        | 00:00:42                                               | 74.19%                   | 75.48%                                               |  |
| Germany                                |                                                  | 135                                                   | 2.07        | 00:01:58                                               | 80.74%                   | 67.41%                                               |  |
| France                                 |                                                  | 122                                                   | 2.29        | 00:01:12                                               | 86.89%                   | 68.03%                                               |  |
| Finland                                |                                                  | 114                                                   | 9.81        | 00:18:34                                               | 31.58%                   | 32.46%                                               |  |
| Australia                              |                                                  | 104                                                   | 1.88        | 00:00:46                                               | 91.35%                   | 74.04%                                               |  |

| Hong Kong | 97 | 1.54 | 00:01:21 | 29.90% | 78.35%        |
|-----------|----|------|----------|--------|---------------|
|           |    |      |          |        | 1 - 10 of 130 |

Comparing to: Site