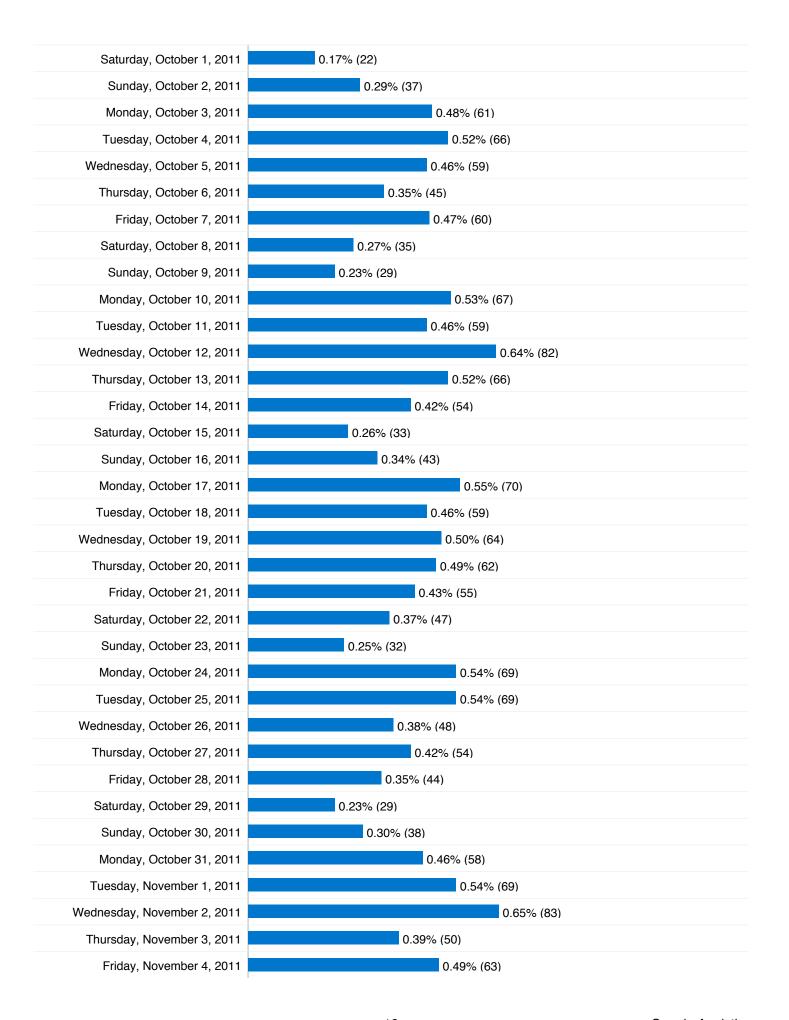

# **Absolute Unique Visitors**

#### 9,576 Absolute Unique Visitors

7

Comparing to: Site

## 9,576 people visited this site

9,576 Absolute Unique Visitors

67,742 Pageviews

4.05 Average Pageviews

00:05:30 Time on Site

59.64% Bounce Rate

55.95% New Visits