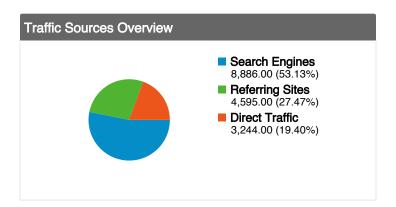

# process.arts.ac.uk Traffic Sources Overview

## All traffic sources sent a total of 16,725 visits

27.47% Referring Sites

53.13% Search Engines

| Search Engines    |
|-------------------|
| 8,886.00 (53.13%) |
| Referring Sites   |
| 4,595.00 (27.47%) |
| Direct Traffic    |
| 3,244.00 (19.40%) |