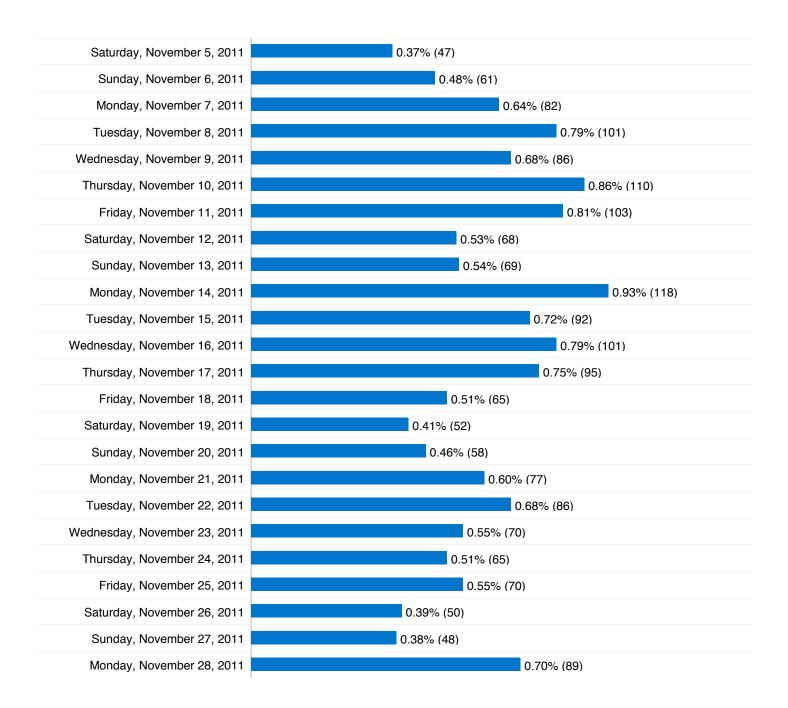

# **Absolute Unique Visitors**

#### 9,576 Absolute Unique Visitors

7

Comparing to: Site

## 9,576 people visited this site

9,576 Absolute Unique Visitors

67,742 Pageviews

4.05 Average Pageviews

00:05:30 Time on Site

59.64% Bounce Rate

55.95% New Visits