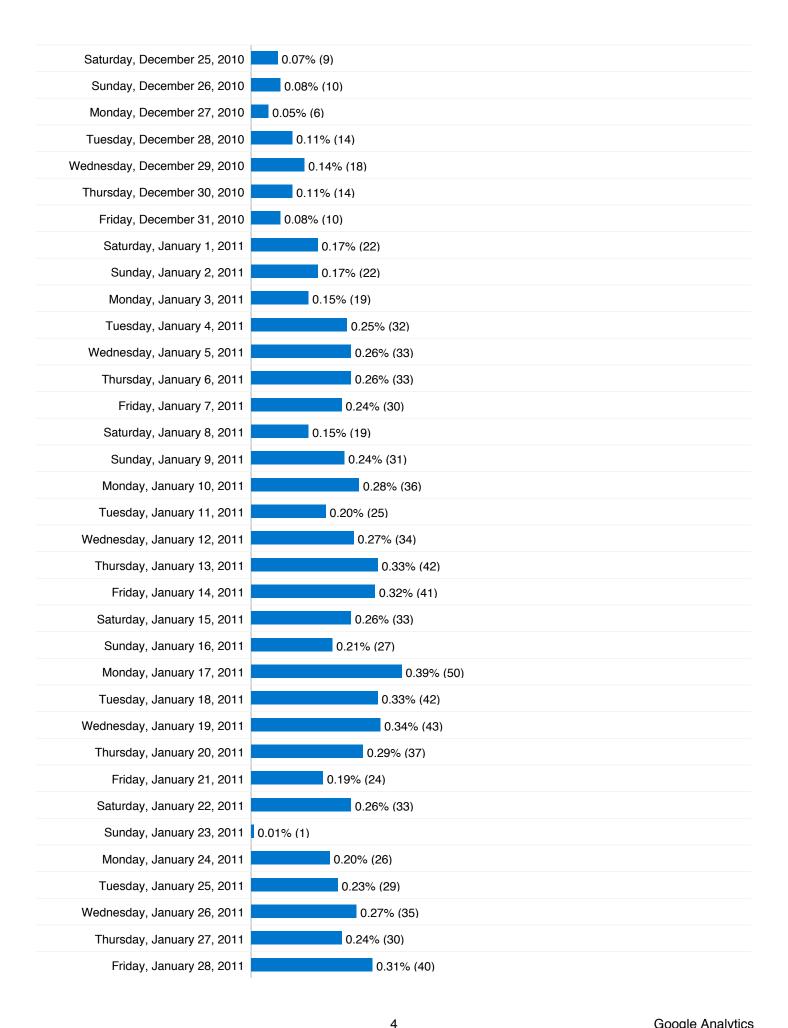

|        |        |        |
|                   |       |       |       |        |        |        |        |        |        |        |
|                   |       |       |       |        |        |        |        |        |        |        |

| Content Overview |           |             |  |  |  |  |
|------------------|-----------|-------------|--|--|--|--|
| Pages            | Pageviews | % Pageviews |  |  |  |  |
| 1                | 17,543    | 25.90%      |  |  |  |  |
| /user/login      | 1,600     | 2.36%       |  |  |  |  |
| /frontpage       | 1,208     | 1.78%       |  |  |  |  |
| /users/cfollows  | 880       | 1.30%       |  |  |  |  |
| /create          | 758       | 1.12%       |  |  |  |  |



# **Absolute Unique Visitors**



#### 9,576 Absolute Unique Visitors











7













Comparing to: Site



## 9,576 people visited this site



9,576 Absolute Unique Visitors

67,742 Pageviews

4.05 Average Pageviews

00:05:30 Time on Site

59.64% Bounce Rate

55.95% New Visits

## **Technical Profile**

| Browser           | Visits | % visits |
|-------------------|--------|----------|
| Safari            | 5,506  | 32.92%   |
| Firefox           | 4,965  | 29.69%   |
| Internet Explorer | 3,395  | 20.30%   |
| Chrome            | 2,525  | 15.10%   |
| Opera             | 111    | 0.66%    |

# process.arts.ac.uk Traffic Sources Overview



## All traffic sources sent a total of 16,725 visits



27.47% Referring Sites

53.13% Search Engines

| Search Engines    |
|-------------------|
| 8,886.00 (53.13%) |
| Referring Sites   |
| 4,595.00 (27.47%) |