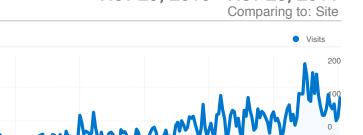

### Site Usage

100

Nov 29

16,725 Visits

67,742 Pageviews

4.05 Pages/Visit

59.64% Bounce Rate

اسمالسه المالية 00:05:30 Avg. Time on Site

## 9,576 people visited this site

9,576 Absolute Unique Visitors

67,742 Pageviews

4.05 Average Pageviews

00:05:30 Time on Site

59.64% Bounce Rate

55.95% New Visits