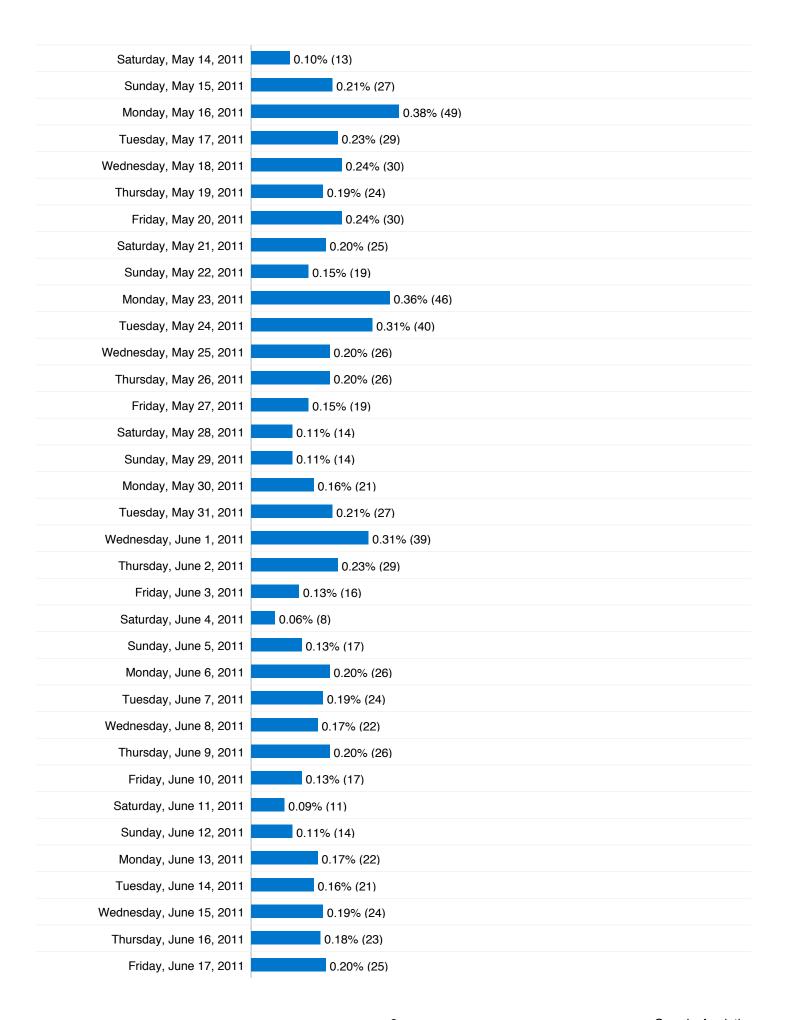

|        |        |
|                   |       |       |       |        |        |        |        |        |        |        |
|                   |       |       |       |        |        |        |        |        |        |        |

| Content Overview |           |             |  |  |  |  |
|------------------|-----------|-------------|--|--|--|--|
| Pages            | Pageviews | % Pageviews |  |  |  |  |
| 1                | 17,543    | 25.90%      |  |  |  |  |
| /user/login      | 1,600     | 2.36%       |  |  |  |  |
| /frontpage       | 1,208     | 1.78%       |  |  |  |  |
| /users/cfollows  | 880       | 1.30%       |  |  |  |  |
| /create          | 758       | 1.12%       |  |  |  |  |



# **Absolute Unique Visitors**



#### 9,576 Absolute Unique Visitors











7













Comparing to: Site



## 9,576 people visited this site



9,576 Absolute Unique Visitors

67,742 Pageviews

4.05 Average Pageviews

00:05:30 Time on Site

59.64% Bounce Rate

55.95% New Visits

## **Technical Profile**

| Browser           | Visits | % visits |
|-------------------|--------|----------|
| Safari            | 5,506  | 32.92%   |
| Firefox           | 4,965  | 29.69%   |
| Internet Explorer | 3,395  | 20.30%   |
| Chrome            | 2,525  | 15.10%   |
| Opera             | 111    | 0.66%    |

# process.arts.ac.uk Traffic Sources Overview



## All traffic sources sent a total of 16,725 visits



27.47% Referring Sites

53.13% Search Engines

| Search Engines    |
|-------------------|
| 8,886.00 (53.13%) |
| Referring Sites   |
| 4,595.00 (27.47%) |
| Direct T