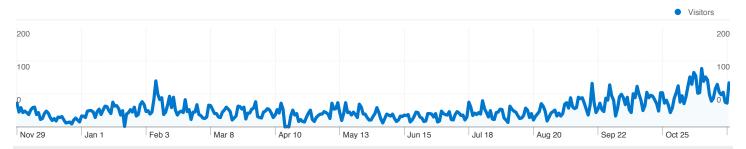

# Absolute Unique Visitors Visitors 200 100 Nov 29 Jan 1 Feb 3 Mar 8 Apr 10 May 13 Jun 15 Jul 18 Aug 20 Sep 22 Oct 25 Visitors 9,576

| Visitors Overview |       |       |       |        |        |        |        |        |        |        |
|-------------------|-------|-------|-------|--------|--------|--------|--------|--------|--------|--------|
|                   |       |       |       |        |        |        |        |        | • Vi   | sitors |
| 200               |       |       |       |        |        |        |        |        |        | 200    |
| 100               |       |       |       |        |        |        |        |        |        | 100    |
| Page 1            | MA    | MA    | MW    | had    | Www    | ****   | MN     | ~~     | Mh     | MiM    |
| Nov 29            | Jan 1 | Feb 3 | Mar 8 | Apr 10 | May 13 | Jun 15 | Jul 18 | Aug 20 | Sep 22 | Oct 25 |
| Visite            | ors   |       |       |        |        |        |        |        |        |        |
| 9,5               | 76    |       |       |        |        |        |        |        |        |        |
|                   |       |       |       |        |        |        |        |        |        |        |
|                   |       |       |       |        |        |        |        |        |        |        |
|                   |       |       |       |        |        |        |        |        |        |        |

# **Absolute Unique Visitors**

#### 9,576 Absolute Unique Visitors

7

Comparing to: Site

## 9,576 people visited this site

9,576 Absolute Unique Visitors

67,742 Pageviews

4.05 Average Pageviews

00:05:30 Time on Site

59.64% Bounce Rate

55.95% New Visits