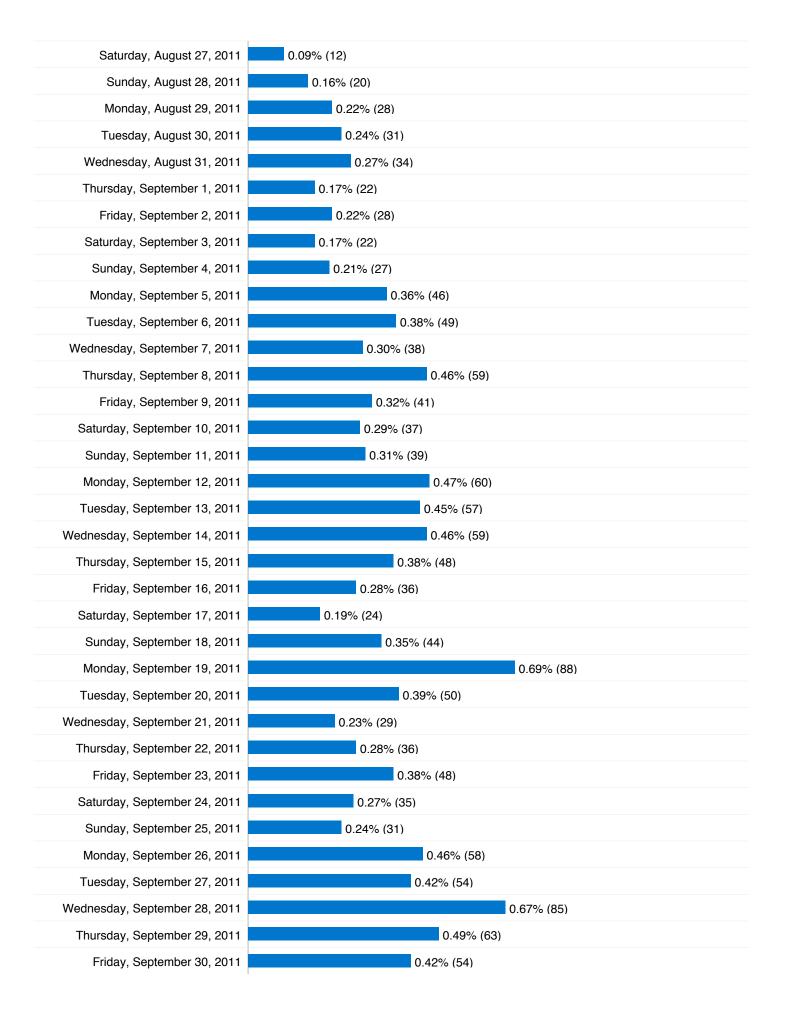

# **Absolute Unique Visitors**

#### 9,576 Absolute Unique Visitors

7

Comparing to: Site

## 9,576 people visited this site

9,576 Absolute Unique Visitors

67,742 Pageviews

4.05 Average Pageviews

00:05:30 Time on Site

59.64% Bounce Rate

55.95% New Visits