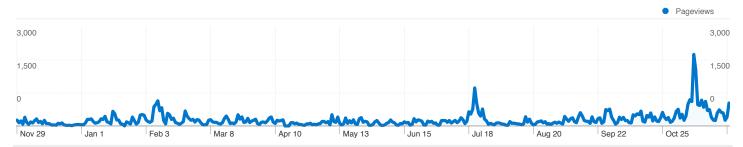

## Pages on this site were viewed a total of 67,742 times

67,742 Pageviews

40,340 Unique Views

59.65% Bounce Rate

## **Top Content**

| Pages           | Pageviews | % Pageviews |
|-----------------|-----------|-------------|
| 1               | 17,543    | 25.90%      |
| /user/login     | 1,600     | 2.36%       |
| /frontpage      | 1,208     | 1.78%       |
| /users/cfollows | 880       | 1.30%       |
| /create         | 758       | 1.12%       |