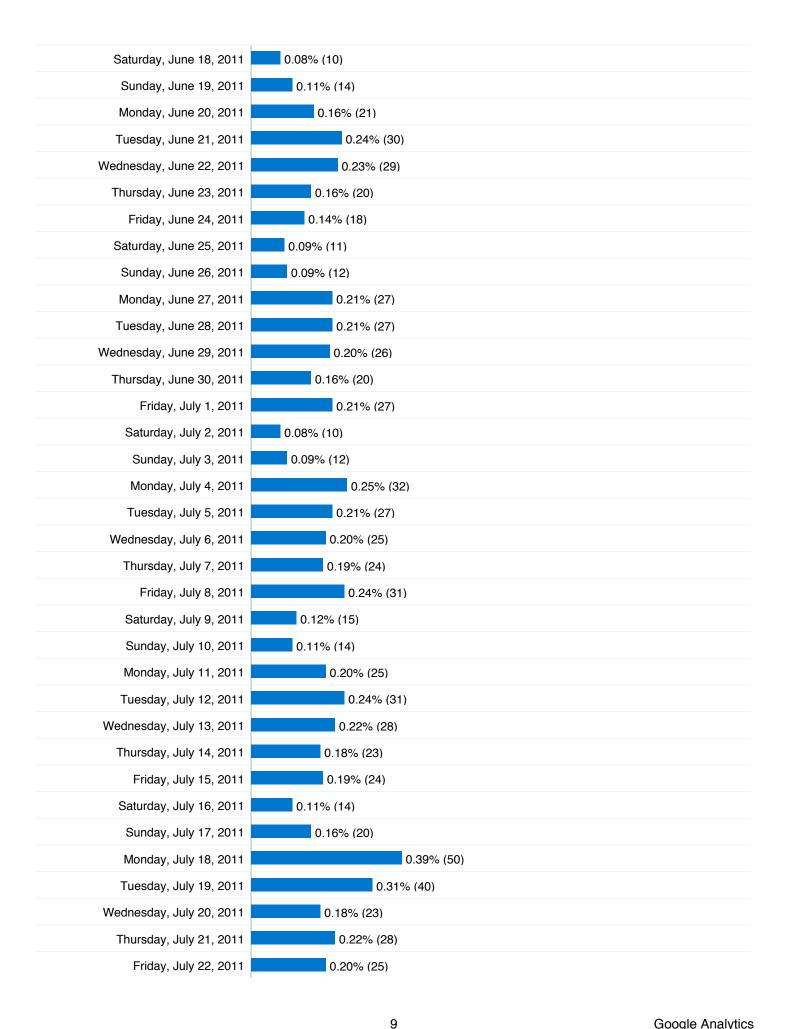

|        |        |
|                   |       |       |       |        |        |        |        |        |        |        |
|                   |       |       |       |        |        |        |        |        |        |        |

| Content Overview |           |             |  |  |  |  |
|------------------|-----------|-------------|--|--|--|--|
| Pages            | Pageviews | % Pageviews |  |  |  |  |
| 1                | 17,543    | 25.90%      |  |  |  |  |
| /user/login      | 1,600     | 2.36%       |  |  |  |  |
| /frontpage       | 1,208     | 1.78%       |  |  |  |  |
| /users/cfollows  | 880       | 1.30%       |  |  |  |  |
| /create          | 758       | 1.12%       |  |  |  |  |



# **Absolute Unique Visitors**



#### 9,576 Absolute Unique Visitors











7













Comparing to: Site



## 9,576 people visited this site



9,576 Absolute Unique Visitors

67,742 Pageviews

4.05 Average Pageviews

00:05:30 Time on Site

59.64% Bounce Rate

55.95% New Visits

## **Technical Profile**

| Browser           | Visits | % visits |
|-------------------|--------|----------|
| Safari            | 5,506  | 32.92%   |
| Firefox           | 4,965  | 29.69%   |
| Internet Explorer | 3,395  | 20.30%   |
| Chrome            | 2,525  | 15.10%   |
| Opera             | 111    | 0.66%    |

# process.arts.ac.uk Traffic Sources Overview



## All traffic sources sent a total of 16,725 visits



27.47% Referring Sites

53.13% Search Engines

| Search Engines    |
|-------------------|
| 8,886.00 (53.13%) |
| Referring Sites   |
| 4,595.00 (27.47%) |
| Direct Tra