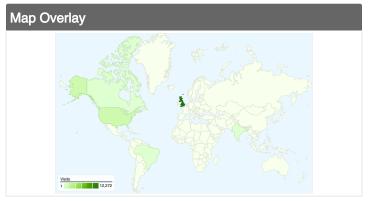

## 16,725 visits came from 130 countries/territories

| Visits 16,725 % of Site Total: 100.00% | Pages/Visit<br>4.05<br>Site Avg:<br>4.05 (0.00%) | Avg. Time on Site 00:05:30 Site Avg: 00:05:30 (0.00%) |             | % New Visits<br>55.94%<br>Site Avg:<br>55.95% (-0.02%) | <b>59.64</b> ° Site Avg: | Bounce Rate<br>59.64%<br>Site Avg:<br>59.64% (0.00%) |  |
|----------------------------------------|--------------------------------------------------|-------------------------------------------------------|-------------|--------------------------------------------------------|--------------------------|------------------------------------------------------|--|
| Country/Territory                      |                                                  | Visits                                                | Pages/Visit | Avg. Time on Site                                      | % New Visits             | Bounce Rate                                          |  |
| United Kingdom                         |                                                  | 12,272                                                | 4.72        | 00:06:45                                               | 46.83%                   | 56.02%                                               |  |
| United States                          |                                                  | 1,365                                                 | 2.03        | 00:01:53                                               | 80.29%                   | 70.48%                                               |  |
| India                                  |                                                  | 185                                                   | 1.74        | 00:01:06                                               | 91.89%                   | 72.97%                                               |  |
| Canada                                 |                                                  | 182                                                   | 1.93        | 00:01:25                                               | 94.51%                   | 72.53%                                               |  |
| Brazil                                 |                                                  | 155                                                   | 1.77        | 00:00:42                                               | 74.19%                   | 75.48%                                               |  |
| Germany                                |                                                  | 135                                                   | 2.07        | 00:01:58                                               | 80.74%                   | 67.41%                                               |  |
| France                                 |                                                  | 122                                                   | 2.29        | 00:01:12                                               | 86.89%                   | 68.03%                                               |  |
| Finland                                |                                                  | 114                                                   | 9.81        | 00:18:34                                               | 31.58%                   | 32.46%                                               |  |
| Australia                              |                                                  | 104                                                   | 1.88        | 00:00:46                                               | 91.35%                   | 74.04%                                               |  |

| Hong Kong | 97 | 1.54 | 00:01:21 | 29.90% | 78.35%        |
|-----------|----|------|----------|--------|---------------|
|           |    |      |          |        | 1 - 10 of 130 |

Comparing to: Site