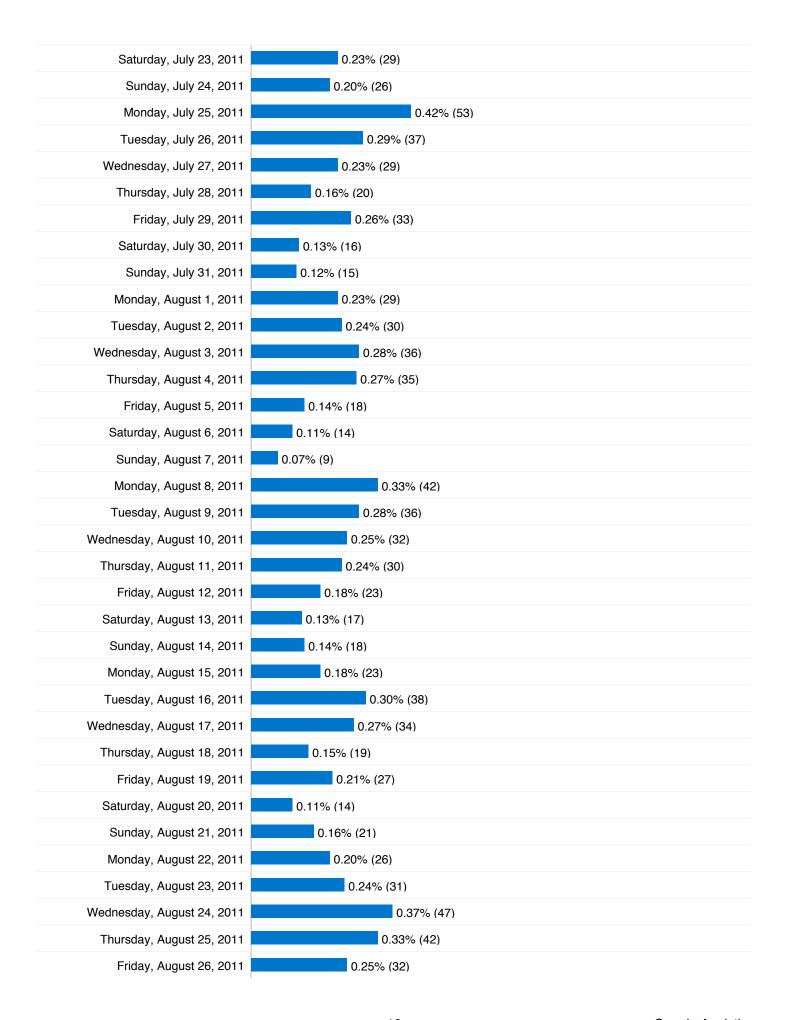

|        |
|                   |       |       |       |        |        |        |        |        |        |        |
|                   |       |       |       |        |        |        |        |        |        |        |

| Content Overview |           |             |  |  |  |  |
|------------------|-----------|-------------|--|--|--|--|
| Pages            | Pageviews | % Pageviews |  |  |  |  |
| 1                | 17,543    | 25.90%      |  |  |  |  |
| /user/login      | 1,600     | 2.36%       |  |  |  |  |
| /frontpage       | 1,208     | 1.78%       |  |  |  |  |
| /users/cfollows  | 880       | 1.30%       |  |  |  |  |
| /create          | 758       | 1.12%       |  |  |  |  |



# **Absolute Unique Visitors**



#### 9,576 Absolute Unique Visitors











7













Comparing to: Site



## 9,576 people visited this site



9,576 Absolute Unique Visitors

67,742 Pageviews

4.05 Average Pageviews

00:05:30 Time on Site

59.64% Bounce Rate

55.95% New Visits

## **Technical Profile**

| Browser           | Visits | % visits |
|-------------------|--------|----------|
| Safari            | 5,506  | 32.92%   |
| Firefox           | 4,965  | 29.69%   |
| Internet Explorer | 3,395  | 20.30%   |
| Chrome            | 2,525  | 15.10%   |
| Opera             | 111    | 0.66%    |

# process.arts.ac.uk Traffic Sources Overview



## All traffic sources sent a total of 16,725 visits



27.47% Referring Sites

53.13% Search Engines

| Search Engines    |
|-------------------|
| 8,886.00 (53.13%) |
| Referring Sites   |
| 4,595.00 (27.47%) |
| Direct Traff