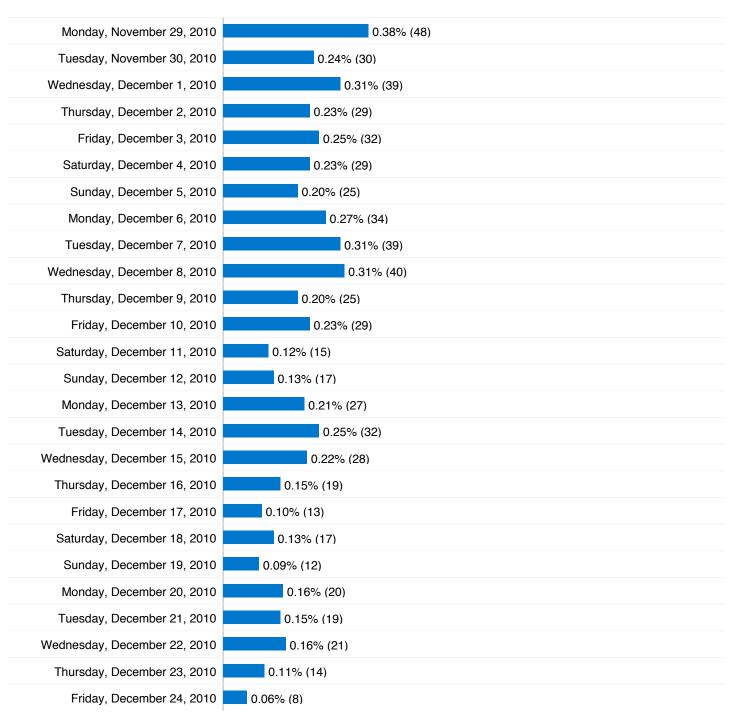

|        |        |        |
|                   |       |       |       |        |        |        |        |        |        |        |
|                   |       |       |       |        |        |        |        |        |        |        |

| Content Overview |           |             |  |  |  |  |
|------------------|-----------|-------------|--|--|--|--|
| Pages            | Pageviews | % Pageviews |  |  |  |  |
| 1                | 17,543    | 25.90%      |  |  |  |  |
| /user/login      | 1,600     | 2.36%       |  |  |  |  |
| /frontpage       | 1,208     | 1.78%       |  |  |  |  |
| /users/cfollows  | 880       | 1.30%       |  |  |  |  |
| /create          | 758       | 1.12%       |  |  |  |  |



# **Absolute Unique Visitors**



#### 9,576 Absolute Unique Visitors











7













Comparing to: Site



## 9,576 people visited this site



9,576 Absolute Unique Visitors

67,742 Pageviews

4.05 Average Pageviews

00:05:30 Time on Site

59.64% Bounce Rate

55.95% New Visits

## **Technical Profile**

| Browser           | Visits | % visits |
|-------------------|--------|----------|
| Safari            | 5,506  | 32.92%   |
| Firefox           | 4,965  | 29.69%   |
| Internet Explorer | 3,395  | 20.30%   |
| Chrome            | 2,525  | 15.10%   |
| Opera             | 111    | 0.66%    |

# process.arts.ac.uk Traffic Sources Overview



## All traffic sources sent a total of 16,725 visits



27.47% Referring Sites

53.13% Search Engines

| Search Engines    |
|-------------------|
| 8,886.00 (53.13%) |
| Referring Sites   |
| 4,595.00 (27.47%)