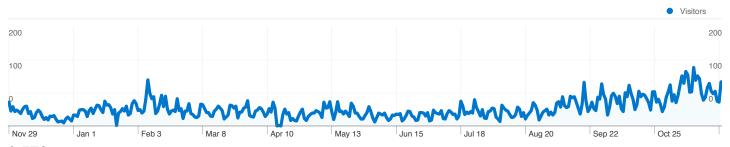

# Absolute Unique Visitors Visitors 200 100 Nov 29 Jan 1 Feb 3 Mar 8 Apr 10 May 13 Jun 15 Jul 18 Aug 20 Sep 22 Oct 25 Visitors 9,576

| Visitors Overview |       |       |       |        |        |        |        |        |        |        |
|-------------------|-------|-------|-------|--------|--------|--------|--------|--------|--------|--------|
|                   |       |       |       |        |        |        |        |        | • Vi   | sitors |
| 200               |       |       |       |        |        |        |        |        |        | 200    |
| 100               |       |       |       |        |        |        |        |        |        | 100    |
| Page 1            | MA    | MA    | MW    | had    | Www    | ****   | MN     | ~~     | Mh     | MiM    |
| Nov 29            | Jan 1 | Feb 3 | Mar 8 | Apr 10 | May 13 | Jun 15 | Jul 18 | Aug 20 | Sep 22 | Oct 25 |
| Visite            | ors   |       |       |        |        |        |        |        |        |        |
| 9,5               | 76    |       |       |        |        |        |        |        |        |        |
|                   |       |       |       |        |        |        |        |        |        |        |
|                   |       |       |       |        |        |        |        |        |        |        |
|                   |       |       |       |        |        |        |        |        |        |        |

# **Absolute Unique Visitors**

#### 9,576 Absolute Unique Visitors

7

Comparing to: Site