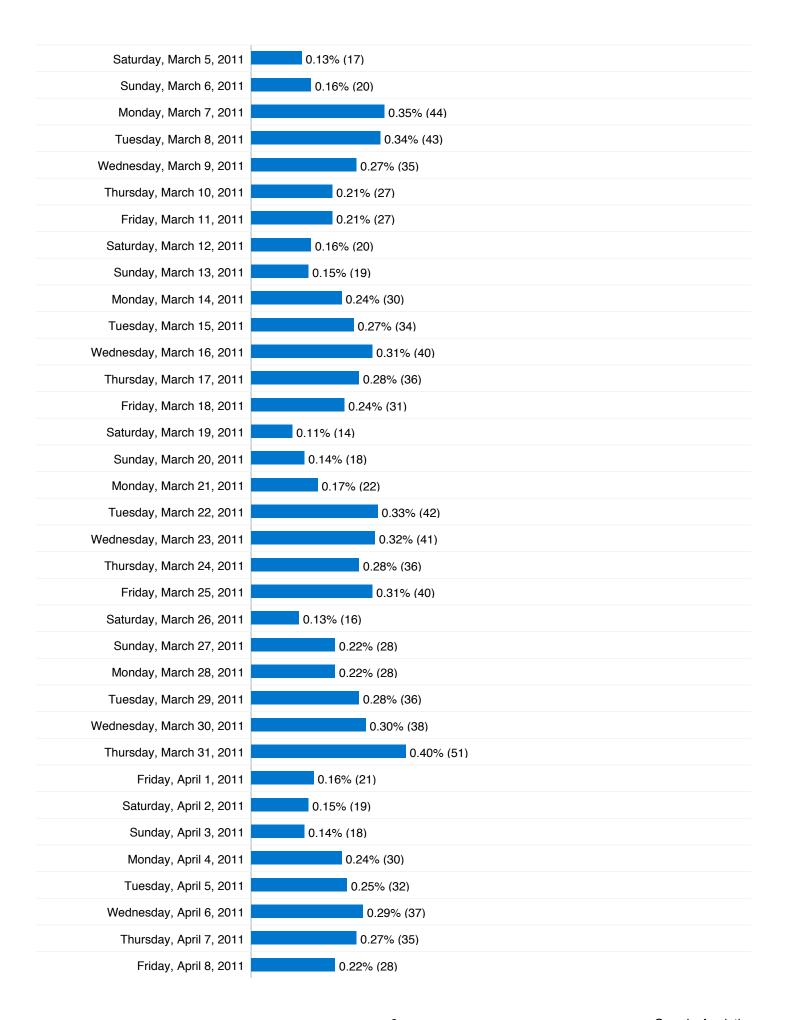

|        |        |        |
|                   |       |       |       |        |        |        |        |        |        |        |
|                   |       |       |       |        |        |        |        |        |        |        |

| Content Overview |           |             |  |  |  |  |
|------------------|-----------|-------------|--|--|--|--|
| Pages            | Pageviews | % Pageviews |  |  |  |  |
| 1                | 17,543    | 25.90%      |  |  |  |  |
| /user/login      | 1,600     | 2.36%       |  |  |  |  |
| /frontpage       | 1,208     | 1.78%       |  |  |  |  |
| /users/cfollows  | 880       | 1.30%       |  |  |  |  |
| /create          | 758       | 1.12%       |  |  |  |  |



# **Absolute Unique Visitors**



#### 9,576 Absolute Unique Visitors











7













Comparing to: Site



## 9,576 people visited this site



9,576 Absolute Unique Visitors

67,742 Pageviews

4.05 Average Pageviews

00:05:30 Time on Site

59.64% Bounce Rate

55.95% New Visits

## **Technical Profile**

| Browser           | Visits | % visits |
|-------------------|--------|----------|
| Safari            | 5,506  | 32.92%   |
| Firefox           | 4,965  | 29.69%   |
| Internet Explorer | 3,395  | 20.30%   |
| Chrome            | 2,525  | 15.10%   |
| Opera             | 111    | 0.66%    |

# process.arts.ac.uk Traffic Sources Overview



## All traffic sources sent a total of 16,725 visits



27.47% Referring Sites

53.13% Search Engines

| Search Engines    |
|-------------------|
| 8,886.00 (53.13%) |
| Referring Sites   |
| 4,595.00 (27.47%) |
| D